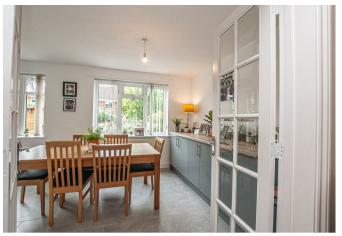

### Kitchen Diner

Featuring two UPVC double glazed windows to the rear elevation, UPVC double glazed door leading to the rear garden, the kitchen features a range of matching base and eye level storage cupboards and drawers with wood effect drop edge preparation, work surfaces with complementary tiling surrounding and LED down lighting. A range of integrated appliances include a half composite sink and drainer with mixer tap, stainless steel gas hob with matching extractor hood, oven/grill, space for further freestanding and under counter white goods, central heating radiator and a further wall mounted central heating radiator.