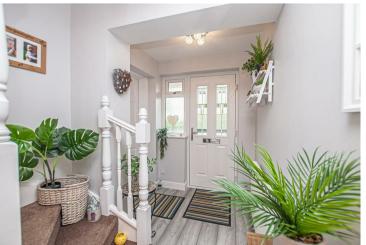

## Hallway

With a composite double glazed front entry door leading into, staircase rising to the first floor landing, central heating radiator, telephone socket, smoke alarm, thermostat, internal door entry: