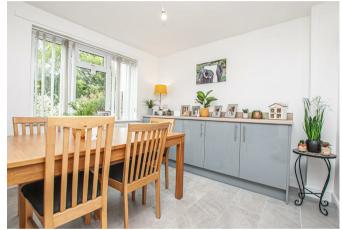

### Kitchen Diner

Featuring two UPVC double glazed windows to the rear elevation, UPVC double glazed door leading to the rear garden, the kitchen features a range of matching base and eye level storage cupboards and drawers with wood effect drop edge preparation, work surfaces with complementary tiling surrounding and LED down lighting. A range of integrated appliances include a half composite sink and drainer with mixer tap, stainless steel gas hob with matching extractor hood, oven/grill, space for further freestanding and under counter white goods, central heating radiator and a further wall mounted central heating radiator.