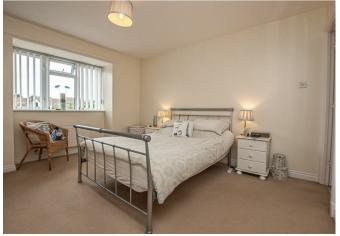

## Master Bedroom

With a UPVC double glazed window to the front elevation, central heating radiator, TV aerial point, a range of built-in fitted wardrobes with mirrored fronts, comprising of hanging rails, internal door entry leads to: