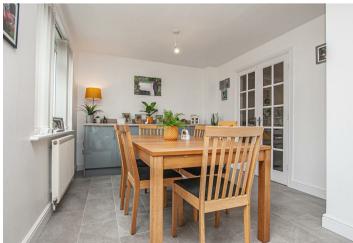

### Kitchen Diner

Featuring two UPVC double glazed windows to the rear elevation, UPVC double glazed door leading to the rear garden, the kitchen features a range of matching base and eye level storage cupboards and drawers with wood effect drop edge preparation, work surfaces with complementary tiling surrounding and LED down lighting. A range of integrated appliances include a half composite sink and drainer with mixer tap, stainless steel gas hob with matching extractor hood, oven/grill, space for further freestanding and under counter white goods, central heating radiator and a further wall mounted central heating radiator.