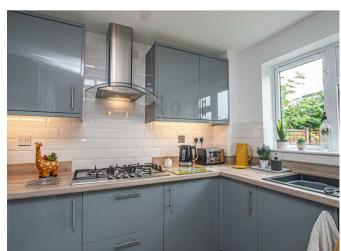

### Kitchen Diner

Featuring two UPVC double glazed windows to the rear elevation, UPVC double glazed door leading to the rear garden, the kitchen features a range of matching base and eye level storage cupboards and drawers with wood effect drop edge preparation, work surfaces with complementary tiling surrounding and LED down lighting. A range of integrated appliances include a half composite sink and drainer with mixer tap, stainless steel gas hob with matching extractor hood, oven/grill, space for further freestanding and under counter white goods, central heating radiator and a further wall mounted central heating radiator.