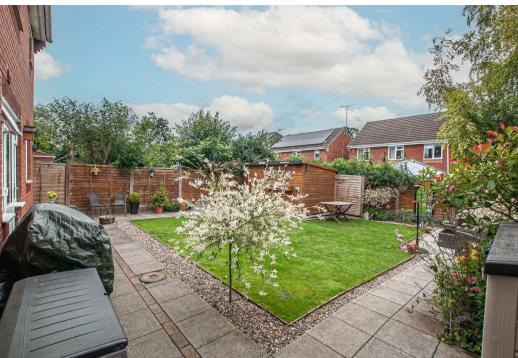

Externally, the property offers an appealing frontage with a double-width off-road parking area. This driveway leads to the rear garden, which is generously proportioned and laid to lawn with a surrounding patio area. Please note that viewings are strictly by appointment only.