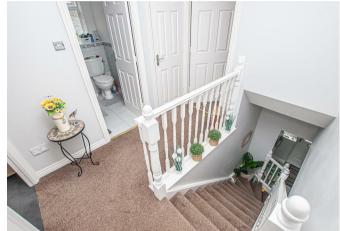

## Hallway

With a composite double glazed front entry door leading into, staircase rising to the first floor landing, central heating radiator, telephone socket, smoke alarm, thermostat, internal door entry:

## Landing

With access into loft space via loft hatch, airing cupboard houses the hot water immersion tank with eye level shelving, smoke alarm, internal door entries lead to: