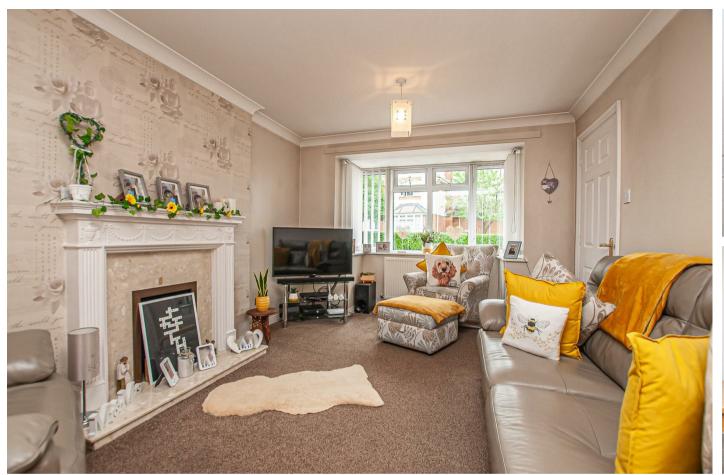

# Lounge

With a UPVC double glazed window to the front elevation, a gas fireplace with a timber style surround, two central heating radiators and TV aerial point.