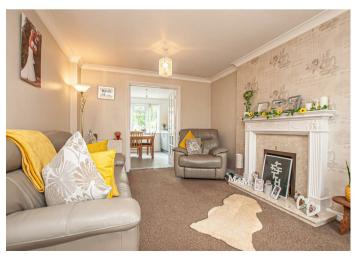

# Lounge

With a UPVC double glazed window to the front elevation, a gas fireplace with a timber style surround, two central heating radiators and TV aerial point.