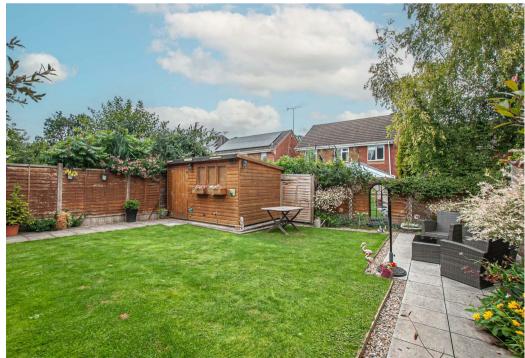

Externally, the property offers an appealing frontage with a double-width off-road parking area. This driveway leads to the rear garden, which is generously proportioned and laid to lawn with a surrounding patio area. Please note that viewings are strictly by appointment only.