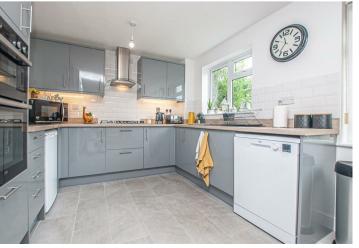

### Kitchen Diner

Featuring two UPVC double glazed windows to the rear elevation, UPVC double glazed door leading to the rear garden, the kitchen features a range of matching base and eye level storage cupboards and drawers with wood effect drop edge preparation, work surfaces with complementary tiling surrounding and LED down lighting. A range of integrated appliances include a half composite sink and drainer with mixer tap, stainless steel gas hob with matching extractor hood, oven/grill, space for further freestanding and under counter white goods, central heating radiator and a further wall mounted central heating radiator.