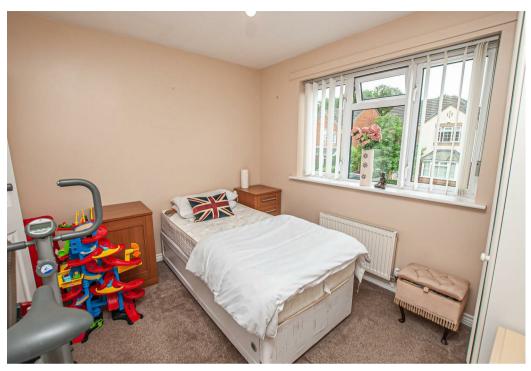

#### **Bedroom Two**

With a UPVC double glazed window to the front elevation, central heating radiator, TV aerial point, built-in fitted wardrobes with folding doors, comprising of hanging rails and shelving.

# **Bedroom Three**

With a UPVC double glazed window to the rear elevation, central heating radiator, built-in wardrobe comprising of hanging rail and shelving.

#### **Bedroom Four**

With a UPVC double glazed window to the rear elevation, central heating radiator, built-in wardrobe comprising of hanging rail and shelving.