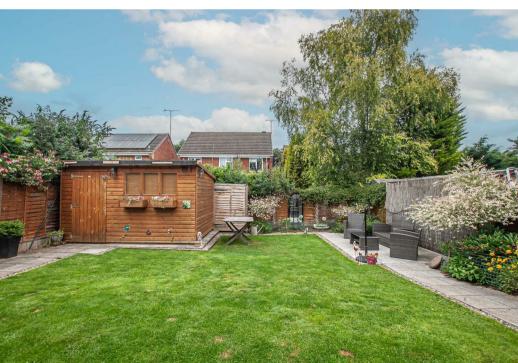

Externally, the property offers an appealing frontage with a double-width off-road parking area. This driveway leads to the rear garden, which is generously proportioned and laid to lawn with a surrounding patio area. Please note that viewings are strictly by appointment only.