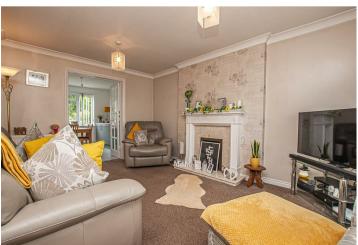

# Lounge

With a UPVC double glazed window to the front elevation, a gas fireplace with a timber style surround, two central heating radiators and TV aerial point.