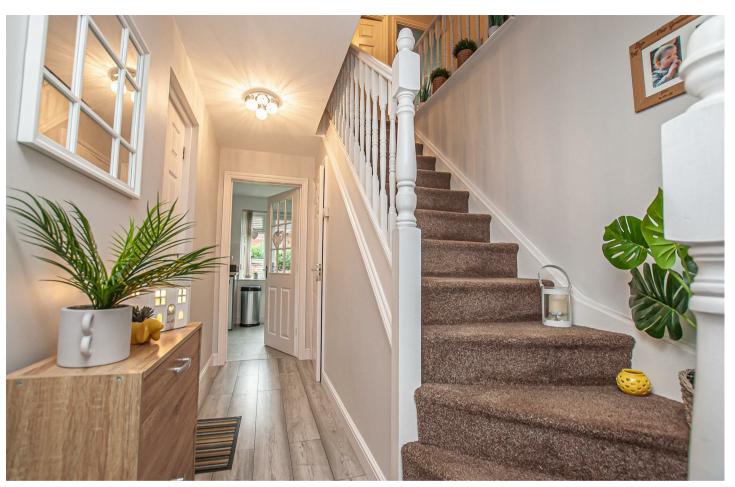

## Hallway

With a composite double glazed front entry door leading into, staircase rising to the first floor landing, central heating radiator, telephone socket, smoke alarm, thermostat, internal door entry:

## Landing

With access into loft space via loft hatch, airing cupboard houses the hot water immersion tank with eye level shelving, smoke alarm, internal door entries lead to: