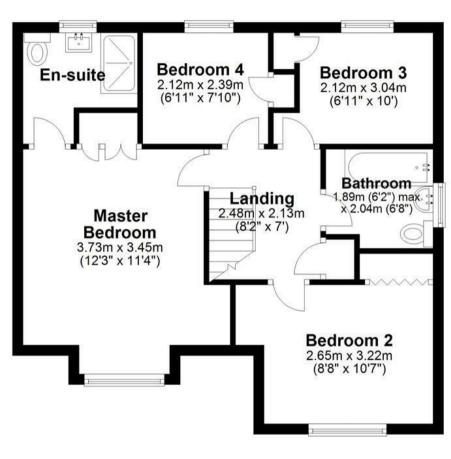

# **First Floor**

## Landing

With access into loft space via loft hatch, airing cupboard houses the hot water immersion tank with eye level shelving, smoke alarm, internal door entries lead to:

## Master Bedroom

With a UPVC double glazed window to the front elevation, central heating radiator, TV aerial point, a range of built-in fitted wardrobes with mirrored fronts, comprising of hanging rails, internal door entry leads to:

#### **En-suite**

With a UPVC double glazed frosted glass window to the rear elevation, the shower room features a three-piece suite, comprising of low-level WC, pedestal wash hand basin with mixer tap, double shower cubicle with tiling to wall coverings, central heating radiator, extractor fan and shaving point

#### **Bedroom Two**

With a UPVC double glazed window to the front elevation, central heating radiator, TV aerial point, built-in fitted wardrobes with folding doors, comprising of hanging rails and shelving.

# **Bedroom Three**

With a UPVC double glazed window to the rear elevation, central heating radiator, built-in wardrobe comprising of hanging rail and shelving.

#### **Bedroom Four**

With a UPVC double glazed window to the rear elevation, central heating radiator, built-in wardrobe comprising of hanging rail and shelving.

# Family Bathroom

With a UPVC double glazed frosted window to the side elevation, featuring a three-piece bathroom suite, comprising of low-level WC, pedestal wash hand basin, bath unit with showerhead attachment, and electric shower over with complementary tiling to wall coverings, central heating radiator and extractor fan.