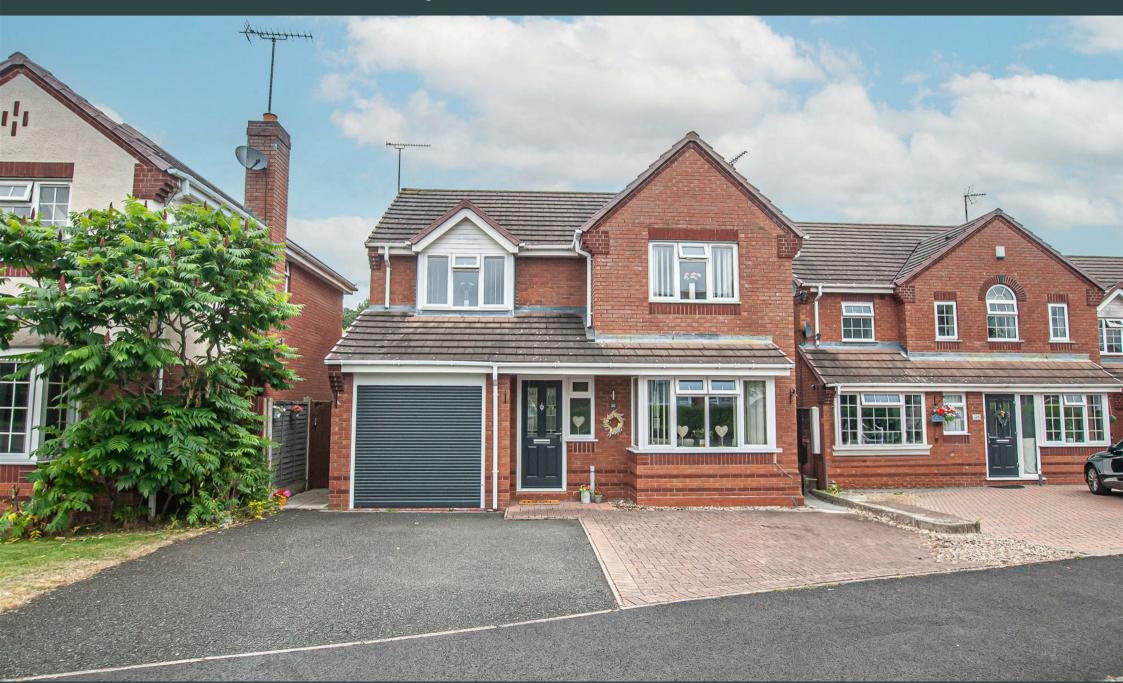

Tunnicliffe Way, Uttoxeter, Staffordshire, STI4 5NP Offers In The Region Of £335,000

https://www.abodemidlands.co.uk

\*\* BEAUTIFUL SPACIOUS GARDENS\*\* AMPLE
DOUBLE-WIDTH DRIVEWAY\*\* SECLUDED
LOCATION TOWARDS END OF CUL DE SAC \*\*

Situated on the outskirts of Uttoxeter town, this impressive four bedroom detached property is located within a sought-after estate. The house boasts uPVC double glazing throughout and is equipped with gas central heating. The interior of the property features a hallway, a convenient cloakroom/WC, a dining room, a kitchen/diner, four bedrooms including a master bedroom with en-suite facilities, and a separate family bathroom. Additionally, there is integral access to the garage.

Externally, the property offers an appealing frontage with a double-width off-road parking area. This driveway leads to the rear garden, which is generously proportioned and laid to lawn with a surrounding patio area. Please note that viewings are strictly by appointment only.

## Garage

With an electric roller door to the front elevation, the BAXI central heating gas boiler, power and lighting with a range of eye level and carbon monoxide detector