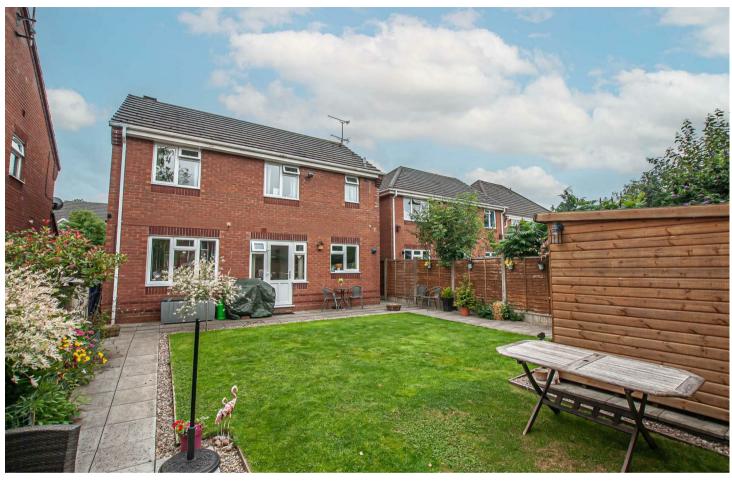

Externally, the property offers an appealing frontage with a double-width off-road parking area. This driveway leads to the rear garden, which is generously proportioned and laid to lawn with a surrounding patio area. Please note that viewings are strictly by appointment only.