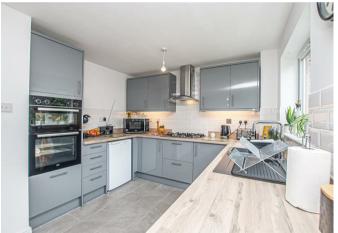

### Kitchen Diner

Featuring two UPVC double glazed windows to the rear elevation, UPVC double glazed door leading to the rear garden, the kitchen features a range of matching base and eye level storage cupboards and drawers with wood effect drop edge preparation, work surfaces with complementary tiling surrounding and LED down lighting. A range of integrated appliances include a half composite sink and drainer with mixer tap, stainless steel gas hob with matching extractor hood, oven/grill, space for further freestanding and under counter white goods, central heating radiator and a further wall mounted central heating radiator.