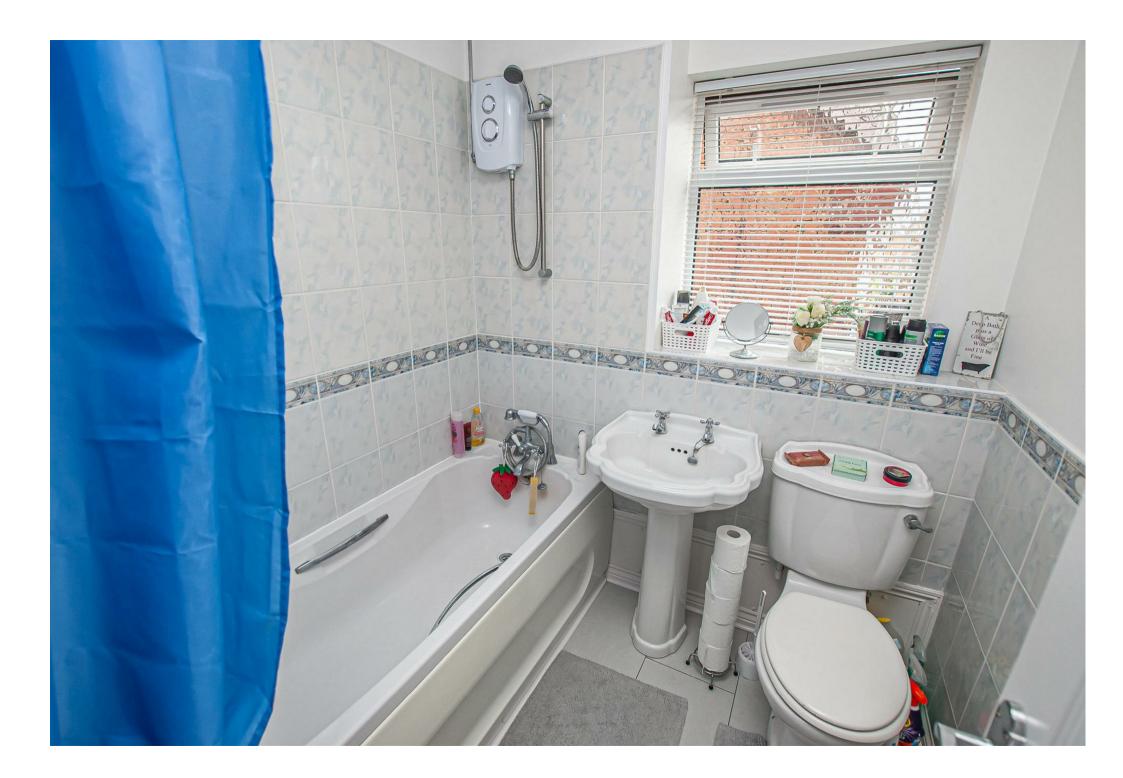

# Family Bathroom

With a UPVC double glazed frosted window to the side elevation, featuring a three-piece bathroom suite, comprising of low-level WC, pedestal wash hand basin, bath unit with showerhead attachment, and electric shower over with complementary tiling to wall coverings, central heating radiator and extractor fan.