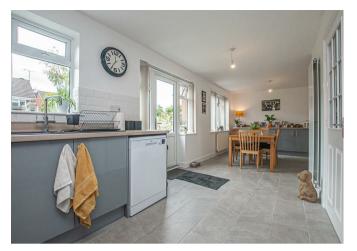

### Kitchen Diner

Featuring two UPVC double glazed windows to the rear elevation, UPVC double glazed door leading to the rear garden, the kitchen features a range of matching base and eye level storage cupboards and drawers with wood effect drop edge preparation, work surfaces with complementary tiling surrounding and LED down lighting. A range of integrated appliances include a half composite sink and drainer with mixer tap, stainless steel gas hob with matching extractor hood, oven/grill, space for further freestanding and under counter white goods, central heating radiator and a further wall mounted central heating radiator.