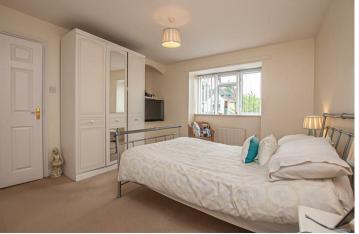

## Master Bedroom

With a UPVC double glazed window to the front elevation, central heating radiator, TV aerial point, a range of built-in fitted wardrobes with mirrored fronts, comprising of hanging rails, internal door entry leads to: