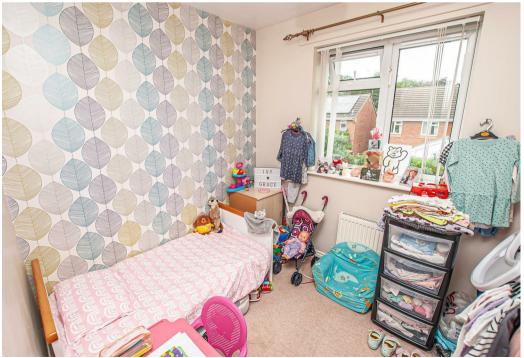

#### **Bedroom Four**

With a UPVC double glazed window to the rear elevation, central heating radiator, built-in wardrobe comprising of hanging rail and shelving.

# **Bedroom Three**

With a UPVC double glazed window to the rear elevation, central heating radiator, built-in wardrobe comprising of hanging rail and shelving.

#### **Bedroom Two**

With a UPVC double glazed window to the front elevation, central heating radiator, TV aerial point, built-in fitted wardrobes with folding doors, comprising of hanging rails and shelving.