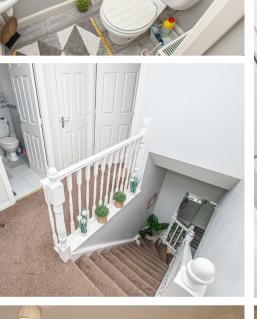

## Hallway

With a composite double glazed front entry door leading into, staircase rising to the first floor landing, central heating radiator, telephone socket, smoke alarm, thermostat, internal door entry:

## Landing

With access into loft space via loft hatch, airing cupboard houses the hot water immersion tank with eye level shelving, smoke alarm, internal door entries lead to: