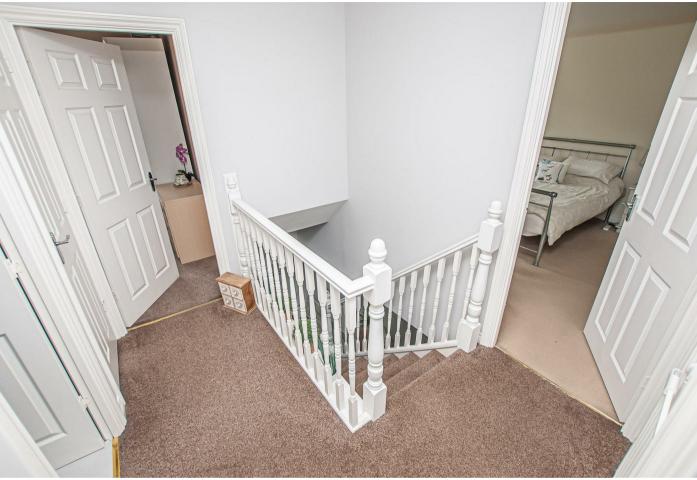

## Landing

With access into loft space via loft hatch, airing cupboard houses the hot water immersion tank with eye level shelving, smoke alarm, internal door entries lead to: