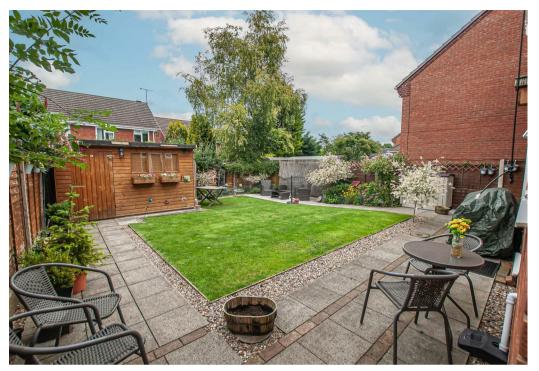

Externally, the property offers an appealing frontage with a double-width off-road parking area. This driveway leads to the rear garden, which is generously proportioned and laid to lawn with a surrounding patio area. Please note that viewings are strictly by appointment only.