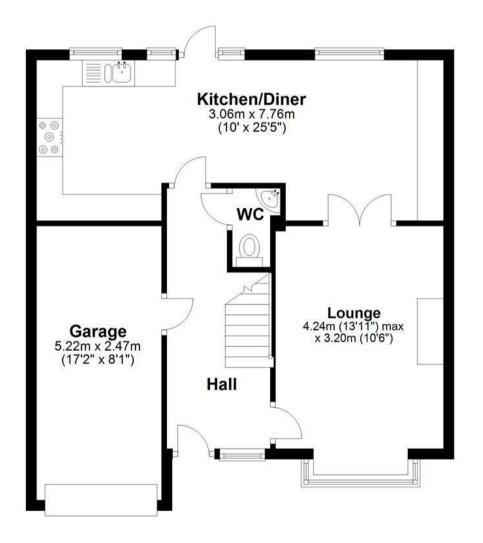

# **Ground Floor**

## Hallway

With a composite double glazed front entry door leading into, staircase rising to the first floor landing, central heating radiator, telephone socket, smoke alarm, thermostat, internal door entry:

#### Cloaks/WC

Featuring a low-level WC, wash hand basin with mixer tap, central heating radiator and extractor fan.

### Kitchen Diner

Featuring two UPVC double glazed windows to the rear elevation, UPVC double glazed door leading to the rear garden, the kitchen features a range of matching base and eye level storage cupboards and drawers with wood effect drop edge preparation, work surfaces with complementary tiling surrounding and LED down lighting. A range of integrated appliances include a half composite sink and drainer with mixer tap, stainless steel gas hob with matching extractor hood, oven/grill, space for further freestanding and under counter white goods, central heating radiator and a further wall mounted central heating radiator.

# Lounge

With a UPVC double glazed window to the front elevation, a gas fireplace with a timber style surround, two central heating radiators and TV aerial point.

## Garage

With an electric roller door to the front elevation, the BAXI central heating gas boiler, power and lighting with a range of eye level and carbon monoxide detector