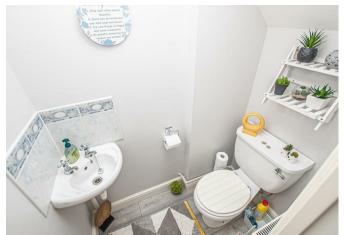

#### Cloaks/WC

Featuring a low-level WC, wash hand basin with mixer tap, central heating radiator and extractor fan.