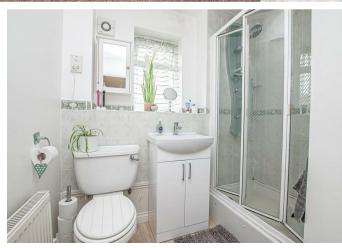

# Family Bathroom

With a UPVC double glazed frosted window to the side elevation, featuring a three-piece bathroom suite, comprising of low-level WC, pedestal wash hand basin, bath unit with showerhead attachment, and electric shower over with complementary tiling to wall coverings, central heating radiator and extractor fan.