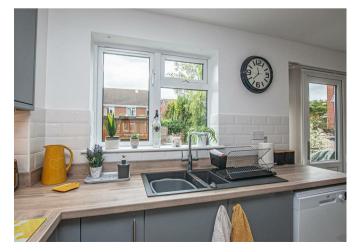

### Kitchen Diner

Featuring two UPVC double glazed windows to the rear elevation, UPVC double glazed door leading to the rear garden, the kitchen features a range of matching base and eye level storage cupboards and drawers with wood effect drop edge preparation, work surfaces with complementary tiling surrounding and LED down lighting. A range of integrated appliances include a half composite sink and drainer with mixer tap, stainless steel gas hob with matching extractor hood, oven/grill, space for further freestanding and under counter white goods, central heating radiator and a further wall mounted central heating radiator.