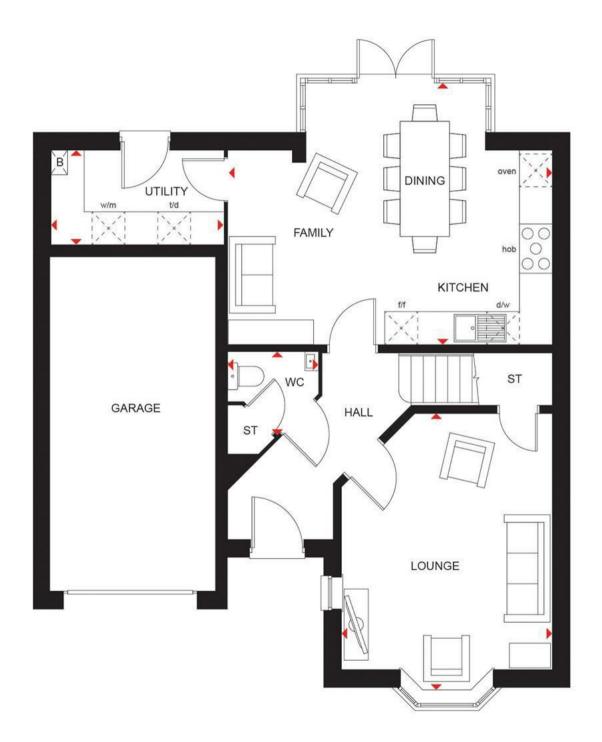

## \*\*\*AUTUMN 2023 COMPLETION\*\*\*

The Exeter is ideal for families needing flexible living space. The open plan kitchen-diner features a glazed bay with French doors that lead to your garden and a has separate utility. The spacious lounge with feature bay window is a perfect place to relax and full of natural light.

Upstairs, your main bedroom has an en suite shower. There are three further double bedrooms and a family bathroom with separate bath and shower.

Kitchen / Family / Dining 19133'10"m x 15666'0"m

Lounge 16709'3"m x 12631'2"m

Utility 10328'1"m x 5659'5"m

WC 54l3'4"m x 4908'l"m

Bathroom 9993'5"m x 6187'7"m

Bedroom I I263I'2"m x I2I75'2"m

Bedroom 2 13805'9"m x 13412'0"m

Bedroom 3 I3805'9"m x II564'II"m

Bedroom 4 11847'1"m x 9599'8"m

Ensuite 7595'I"m x 56I3'6"m