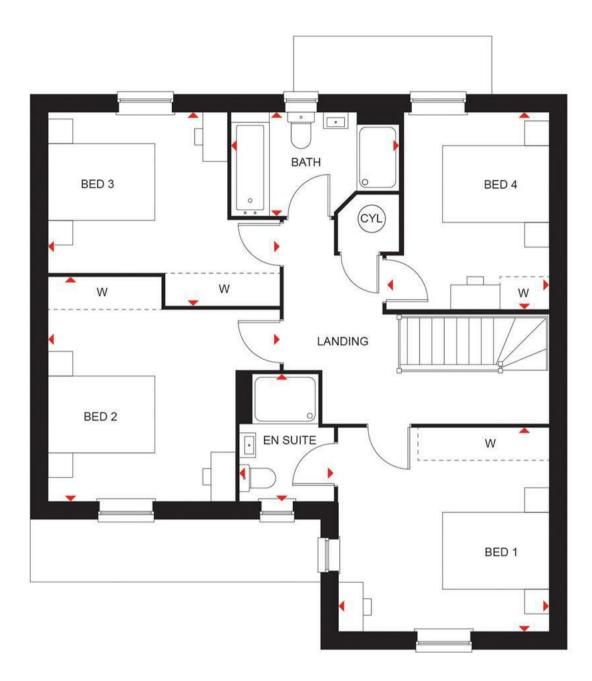

Upstairs, your main bedroom has an en suite shower. There are three further double bedrooms and a family bathroom with separate bath and shower.

Kitchen / Family / Dining 19133'10"m x 15666'0"m

Lounge 16709'3"m x 12631'2"m

Utility 10328'1"m x 5659'5"m

WC 54l3'4"m x 4908'l"m

Bathroom 9993'5"m x 6187'7"m

Bedroom I I263I'2"m x I2I75'2"m

Bedroom 2 13805'9"m x 13412'0"m

Bedroom 3 I3805'9"m x II564'II"m

Bedroom 4 11847'1"m x 9599'8"m

Ensuite 7595'I"m x 56I3'6"m