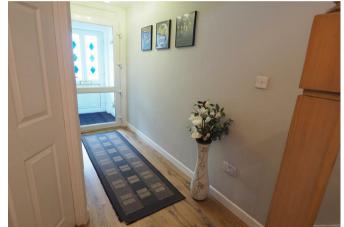

#### **PORCH**

Entrance door into the porch with door into the hallway.

### HALL

Stairs to the first floor, radiator, and doors to –