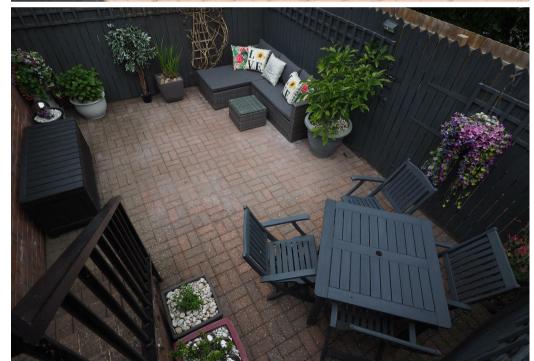

### **OUTSIDE & TRIPLE GARAGE**

Enclosed rear garden perfect for entertaining and Alfresco dining. Parking and turning, up and over door into the triple garage with power, lights and plumbing for a washing machine and a sink unit. Ultimate 'mancave', games room, work from home space the space offers huge potential and could be converted subject to the necessary planning permissions. Rear steps up to another seating area and access to the kitchen door.