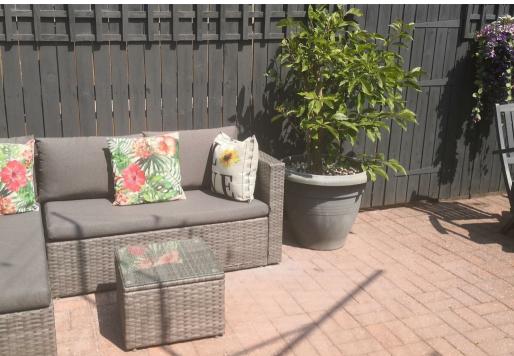

### **OUTSIDE & TRIPLE GARAGE**

Enclosed rear garden perfect for entertaining and Alfresco dining. Parking and turning, up and over door into the triple garage with power, lights and plumbing for a washing machine and a sink unit. Ultimate 'mancave', games room, work from home space the space offers huge potential and could be converted subject to the necessary planning permissions. Rear steps up to another seating area and access to the kitchen door.