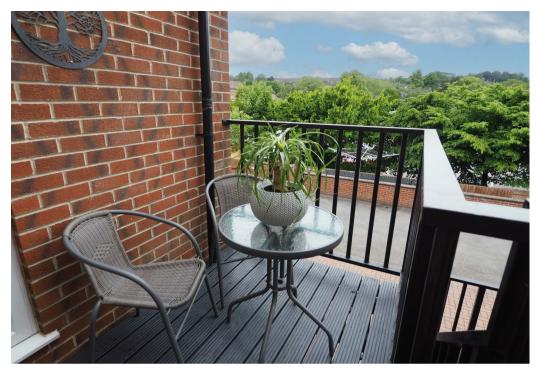

### **OUTSIDE & TRIPLE GARAGE**

Enclosed rear garden perfect for entertaining and Alfresco dining. Parking and turning, up and over door into the triple garage with power, lights and plumbing for a washing machine and a sink unit. Ultimate 'mancave', games room, work from home space the space offers huge potential and could be converted subject to the necessary planning permissions. Rear steps up to another seating area and access to the kitchen door.