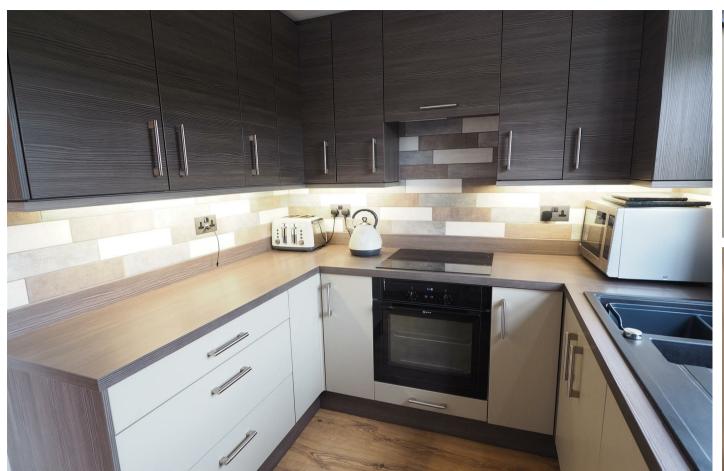

### **KITCHEN**

9'2 x 7'7

Modern fitted wall mounted, base and drawer units with work surfaces and a sink and drainer unit. Fitted electric oven and hob with extractor, integrated fridge and freezer, upvc double glazed window to the rear, radaitor and a door onto the terraced patio.