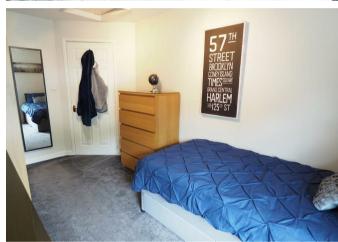

# **BEDROOM I**

12'6 x 10'6

Fitted wardrobes, radiator and upvc double glazed window.

#### **BEDROOM 2**

13'9 x 8'2

Fitted wardrobes, cupboards and drawers, radiator and upvc double glazed window to the front.

# **BEDROOM 3**

13'9 x 8'2

Fitted wardorbes, radiator and upvc double glazed window to the front.