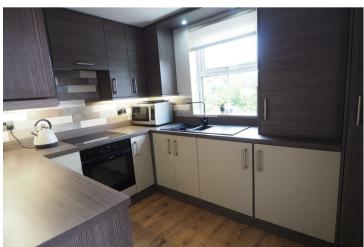

### **KITCHEN**

9'2 x 7'7

Modern fitted wall mounted, base and drawer units with work surfaces and a sink and drainer unit. Fitted electric oven and hob with extractor, integrated fridge and freezer, upvc double glazed window to the rear, radaitor and a door onto the terraced patio.