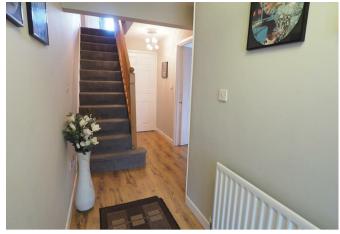

10'6

Upvc double glazed window to the rear, radiator and open through to the kitchen.

### **KITCHEN**

9'2 x 7'7

Modern fitted wall mounted, base and drawer units with work surfaces and a sink and drainer unit. Fitted electric oven and hob with extractor, integrated fridge and freezer, upvc double glazed window to the rear, radaitor and a door onto the terraced patio.

### **SHOWER ROOM**

5'3 x 4'II

Enclosed shower, low flush wc, wash hand basin and a radiator.

# FIRST FLOOR LANDING

Storage cupboard and doors to -

# LOFT

Pull down ladder, electric and boarded.



# **BEDROOM I**

12'6 x 10'6

Fitted wardrobes, radiator and upvc double glazed window.

#### **BEDROOM 2**

13'9 x 8'2

Fitted wardrobes, cupboards and drawers, radiator and upvc double glazed window to the front.





















# **BEDROOM 3**

13'9 x 8'2

Fitted wardorbes, radiator and upvc double glazed window to the front.

# **BATHROOM**

9'2 x 7'7

Panel enclosed bath, separate shower room, low flush wc, vanity sink unit with wash hand basin and storage cupboard, radiator and upvc double glazed window.

### **OUTSIDE & TRIPLE GARAGE**

Enclosed rear garden perfect for entertaining and Alfresco dining. Parking and turning, up and over door into the triple garage with power, lights and plumbing for a washing machine and a sink unit. Ultimate 'mancave', games room, work from home space the space offers huge potential and could be converted subject to the necessary planning permissions. Rear steps up to another seating area and access to the kitchen door.