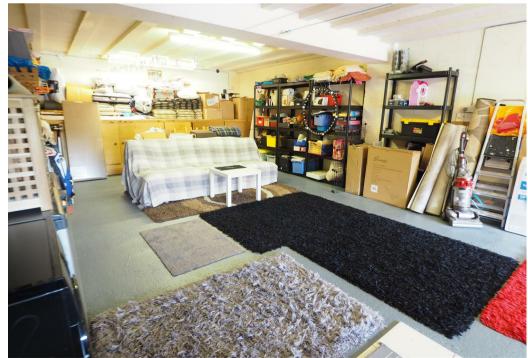

### **OUTSIDE & TRIPLE GARAGE**

Enclosed rear garden perfect for entertaining and Alfresco dining. Parking and turning, up and over door into the triple garage with power, lights and plumbing for a washing machine and a sink unit. Ultimate 'mancave', games room, work from home space the space offers huge potential and could be converted subject to the necessary planning permissions. Rear steps up to another seating area and access to the kitchen door.