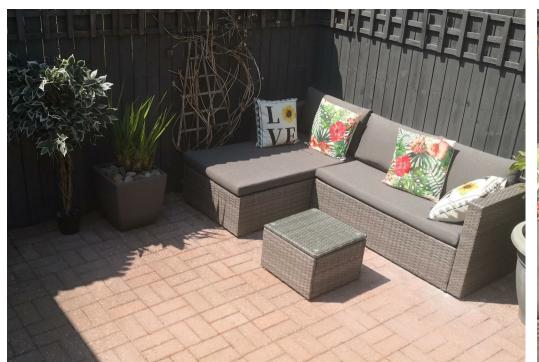

### **OUTSIDE & TRIPLE GARAGE**

Enclosed rear garden perfect for entertaining and Alfresco dining. Parking and turning, up and over door into the triple garage with power, lights and plumbing for a washing machine and a sink unit. Ultimate 'mancave', games room, work from home space the space offers huge potential and could be converted subject to the necessary planning permissions. Rear steps up to another seating area and access to the kitchen door.