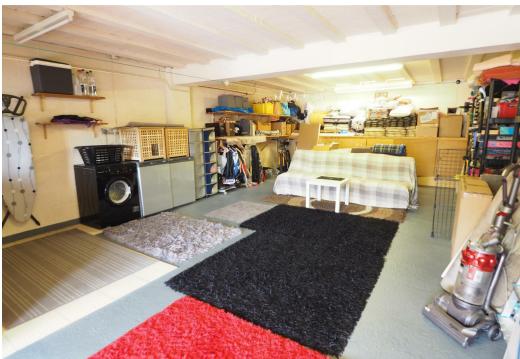

### **OUTSIDE & TRIPLE GARAGE**

Enclosed rear garden perfect for entertaining and Alfresco dining. Parking and turning, up and over door into the triple garage with power, lights and plumbing for a washing machine and a sink unit. Ultimate 'mancave', games room, work from home space the space offers huge potential and could be converted subject to the necessary planning permissions. Rear steps up to another seating area and access to the kitchen door.