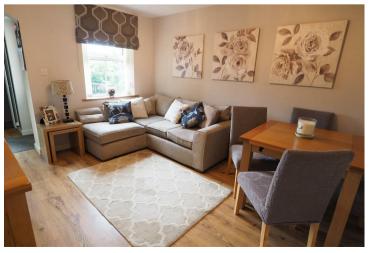

### **DINING ROOM**

12'6 x 10'6

Upvc double glazed window to the rear, radiator and open through to the kitchen.