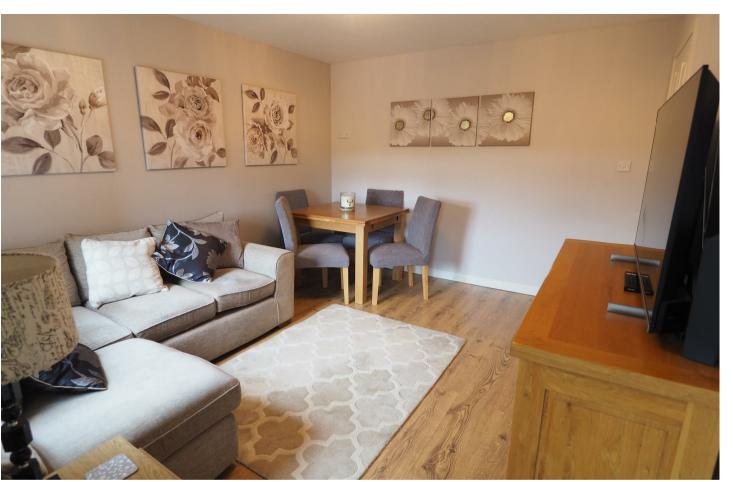

# LOUNGE

13'9 x 12'10

Upvc double glazed bay window to the front, radiator, and feature fireplace.

### **DINING ROOM**

12'6 x 10'6

Upvc double glazed window to the rear, radiator and open through to the kitchen.