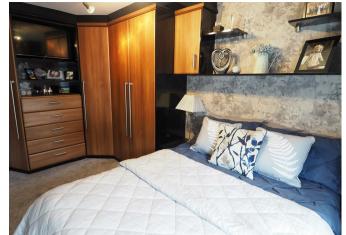

# **BEDROOM I**

12'6 x 10'6

Fitted wardrobes, radiator and upvc double glazed window.

#### **BEDROOM 2**

13'9 x 8'2

Fitted wardrobes, cupboards and drawers, radiator and upvc double glazed window to the front.

# **BEDROOM 3**

13'9 x 8'2

Fitted wardorbes, radiator and upvc double glazed window to the front.