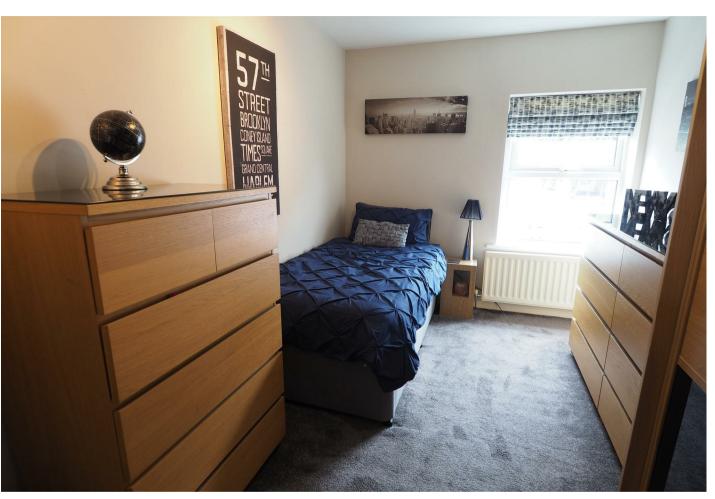

# **BEDROOM I**

12'6 x 10'6

Fitted wardrobes, radiator and upvc double glazed window.

#### **BEDROOM 2**

13'9 x 8'2

Fitted wardrobes, cupboards and drawers, radiator and upvc double glazed window to the front.

# **BEDROOM 3**

13'9 x 8'2

Fitted wardorbes, radiator and upvc double glazed window to the front.