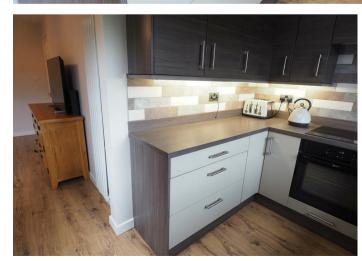

### **KITCHEN**

9'2 x 7'7

Modern fitted wall mounted, base and drawer units with work surfaces and a sink and drainer unit. Fitted electric oven and hob with extractor, integrated fridge and freezer, upvc double glazed window to the rear, radaitor and a door onto the terraced patio.