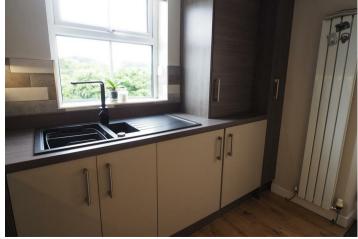

### **KITCHEN**

9'2 x 7'7

Modern fitted wall mounted, base and drawer units with work surfaces and a sink and drainer unit. Fitted electric oven and hob with extractor, integrated fridge and freezer, upvc double glazed window to the rear, radaitor and a door onto the terraced patio.