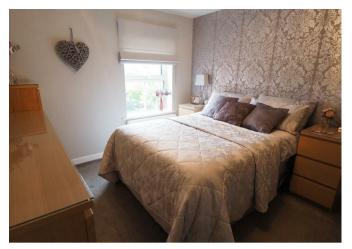

# **BEDROOM I**

12'6 x 10'6

Fitted wardrobes, radiator and upvc double glazed window.

#### **BEDROOM 2**

13'9 x 8'2

Fitted wardrobes, cupboards and drawers, radiator and upvc double glazed window to the front.

# **BEDROOM 3**

13'9 x 8'2

Fitted wardorbes, radiator and upvc double glazed window to the front.