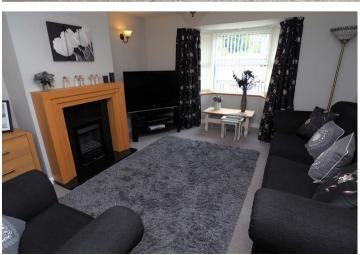

# LOUNGE

13'9 x 12'10

Upvc double glazed bay window to the front, radiator, and feature fireplace.