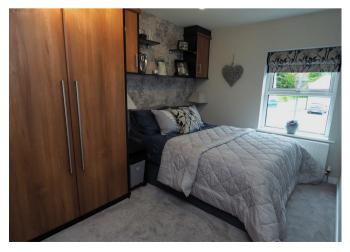

# **BEDROOM I**

12'6 x 10'6

Fitted wardrobes, radiator and upvc double glazed window.

#### **BEDROOM 2**

13'9 x 8'2

Fitted wardrobes, cupboards and drawers, radiator and upvc double glazed window to the front.

# **BEDROOM 3**

13'9 x 8'2

Fitted wardorbes, radiator and upvc double glazed window to the front.