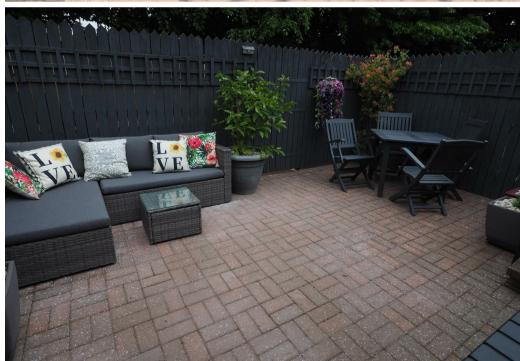

### **OUTSIDE & TRIPLE GARAGE**

Enclosed rear garden perfect for entertaining and Alfresco dining. Parking and turning, up and over door into the triple garage with power, lights and plumbing for a washing machine and a sink unit. Ultimate 'mancave', games room, work from home space the space offers huge potential and could be converted subject to the necessary planning permissions. Rear steps up to another seating area and access to the kitchen door.