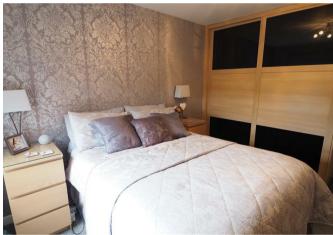

# **BEDROOM I**

12'6 x 10'6

Fitted wardrobes, radiator and upvc double glazed window.

#### **BEDROOM 2**

13'9 x 8'2

Fitted wardrobes, cupboards and drawers, radiator and upvc double glazed window to the front.

# **BEDROOM 3**

13'9 x 8'2

Fitted wardorbes, radiator and upvc double glazed window to the front.