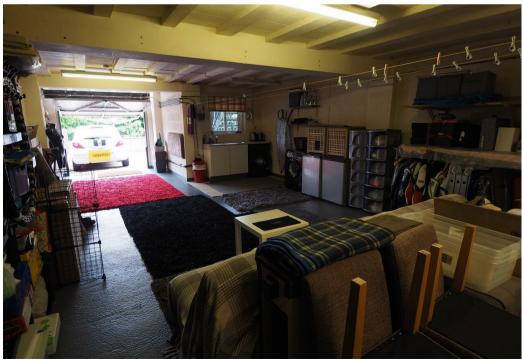

### **OUTSIDE & TRIPLE GARAGE**

Enclosed rear garden perfect for entertaining and Alfresco dining. Parking and turning, up and over door into the triple garage with power, lights and plumbing for a washing machine and a sink unit. Ultimate 'mancave', games room, work from home space the space offers huge potential and could be converted subject to the necessary planning permissions. Rear steps up to another seating area and access to the kitchen door.