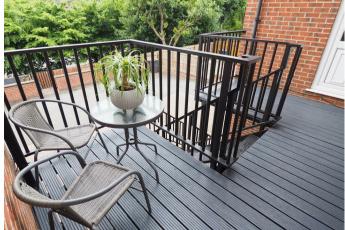

### **OUTSIDE & TRIPLE GARAGE**

Enclosed rear garden perfect for entertaining and Alfresco dining. Parking and turning, up and over door into the triple garage with power, lights and plumbing for a washing machine and a sink unit. Ultimate 'mancave', games room, work from home space the space offers huge potential and could be converted subject to the necessary planning permissions. Rear steps up to another seating area and access to the kitchen door.