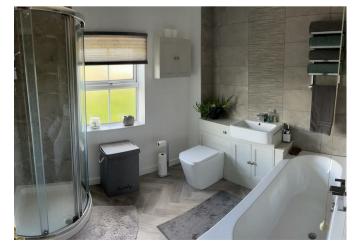

# **BATHROOM**

9'2 x 7'7

Panel enclosed bath, separate shower room, low flush wc, vanity sink unit with wash hand basin and storage cupboard, radiator and upvc double glazed window.