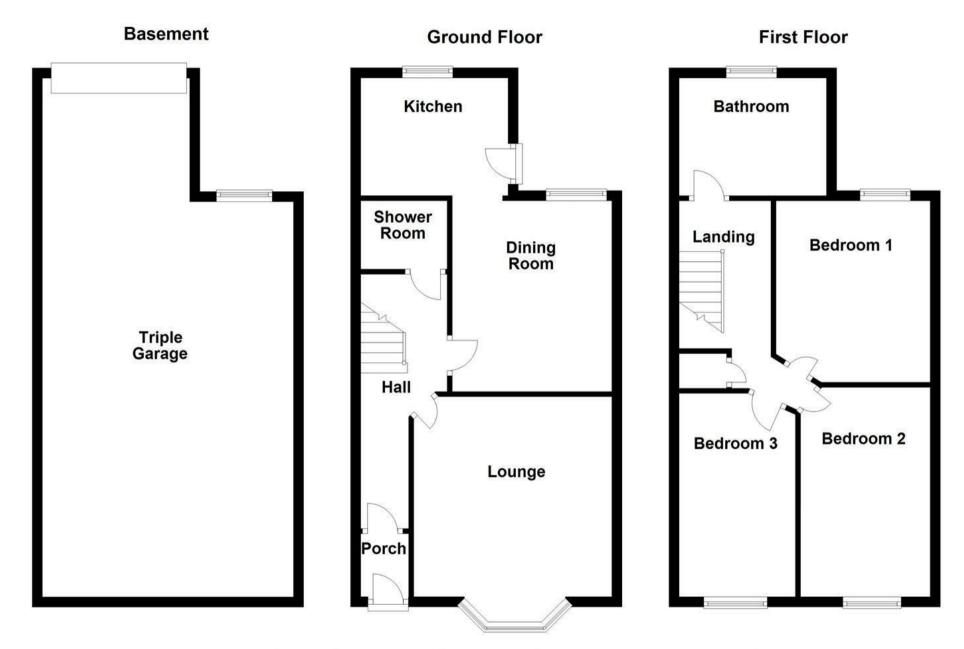

Chapel Terrace, Station Street, Derbyshire, DE6 IDF £299,950

https://www.abodemidlands.co.uk

\*\*\*\* TRIPLE GARAGE WITH HUGE POTENTIAL TO CONVERT \*\*\*\* Modern property on the end of Ashbourne town centre benefitting from upvc double glazing and a gas heating system and in brief offers a porch and a hallway, lounge, dining room open through to the modern fitted kitchen and a ground floor shower room. The first floor offers three double bedrooms, and a new fitted bathroom with bath and shower. Enclosed rear garden and parking with turning and a garage the full floor space of the property. A VIEWING APPOINTMENT IS HIGHLY RECOMMENDED

#### **PORCH**

Entrance door into the porch with door into the hallway.

### HALL

Stairs to the first floor, radiator, and doors to –

# LOUNGE

13'9 x 12'10

Upvc double glazed bay window to the front, radiator, and feature fireplace.

### **DINING ROOM**

12'6 x 10'6

Upvc double glazed window to the rear, radiator and open through to the kitchen.

### **KITCHEN**

9'2 x 7'7

Modern fitted wall mounted, base and drawer units with work surfaces and a sink and drainer unit. Fitted electric oven and hob with extractor, integrated fridge and freezer, upvc double glazed window to the rear, radaitor and a door onto the terraced patio.

### **SHOWER ROOM**

5'3 x 4'II

Enclosed shower, low flush wc, wash hand basin and a radiator.

# FIRST FLOOR LANDING

Storage cupboard and doors to -

# **BEDROOM I**

12'6 x 10'6

Fitted wardrobes, radiator and upvc double glazed window.

#### **BEDROOM 2**

13'9 x 8'2

Fitted wardrobes, cupboards and drawers, radiator and upvc double glazed window to the front.

# **BEDROOM 3**

13'9 x 8'2

Fitted wardorbes, radiator and upvc double glazed window to the front.

# **BATHROOM**

9'2 x 7'7

Panel enclosed bath, separate shower room, low flush wc, vanity sink unit with wash hand basin and storage cupboard, radiator and upvc double glazed window.

### **OUTSIDE & TRIPLE GARAGE**

Enclosed rear garden perfect for entertaining and Alfresco dining. Parking and turning, up and over door into the triple garage with power, lights and plumbing for a washing machine and a sink unit. Ultimate 'mancave', games room, work from home space the space offers huge potential and could be converted subject to the necessary planning permissions. Rear steps up to another seating area and access to the kitchen door.