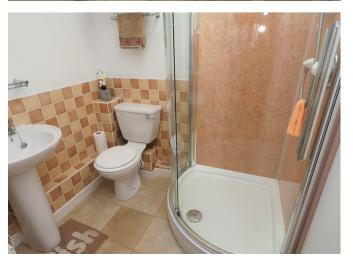

### **SHOWER ROOM**

5'3 x 4'II

Enclosed shower, low flush wc, wash hand basin and a radiator.