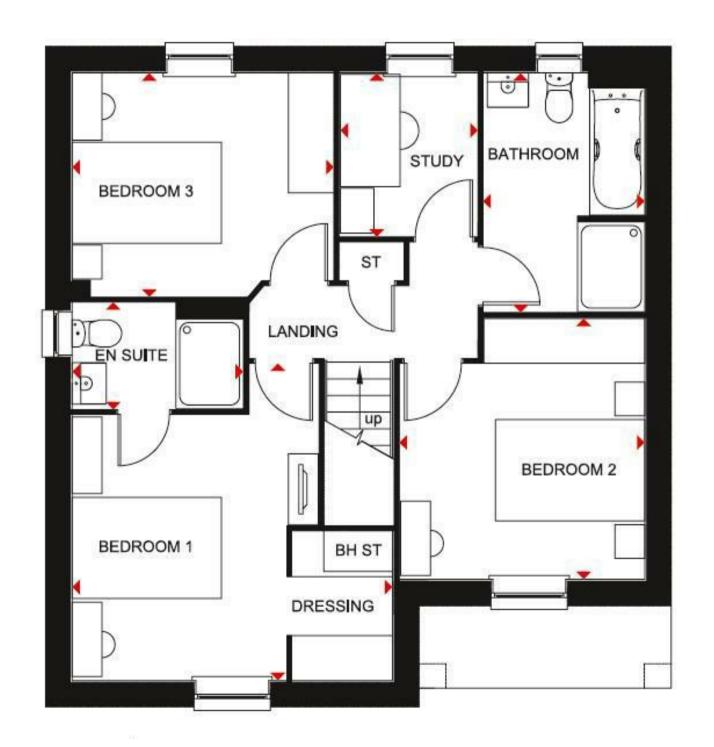

Meanwhile, on the first floor, there are three double bedrooms. Your main bedroom comes with a dressing area and en suite, whilst a useful study and a family bathroom with a freestanding shower complete the first floor.

3'3" x 5'4"

**BEDROOM I** 

10'9" x 13'10"

**EN SUITE** 

4'7" x 7'6"

BEDROOM 2

10'8" x 11'5"

**BATHROOM** 

7'I" x 10'5"

BEDROOM 3

II'5" x 9'9"

STUDY

7'I" x 6'0"