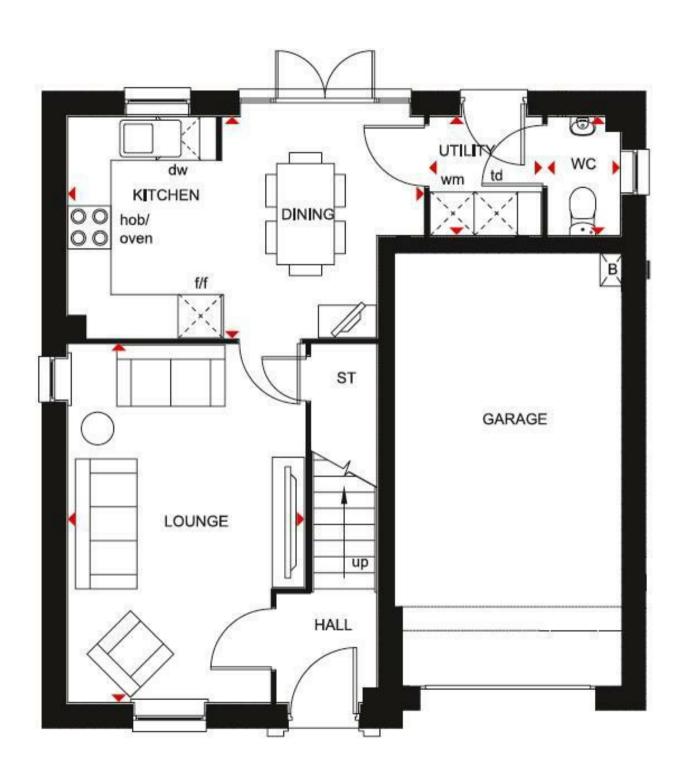

The Blyford has a naturally bright, openplan kitchen diner that connects you to the rear garden. An adjoining utility room and downstairs W.C make for handy additions. There's also built-in storage under the stairs in your large dual-aspect lounge too.

If you didn't need the integral garage for your vehicle, perhaps this could be your own home gym or creative space.

## HALL

LOUNGE

10'9" x 16'3"

KITCHEN/DINING

10'0" x 16'2"

UTILITY

5'I" x 5'4"

W/C