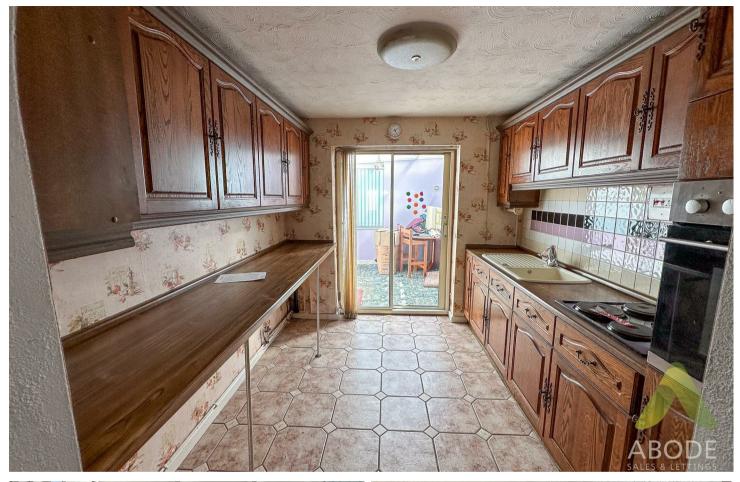

Additionally, the apartment includes a kitchen that offers functionality for daily living and meal preparation. A wet room is also present, providing convenience.

With some renovation and personal touches, this apartment has the potential to be transformed into a charming and comfortable home.