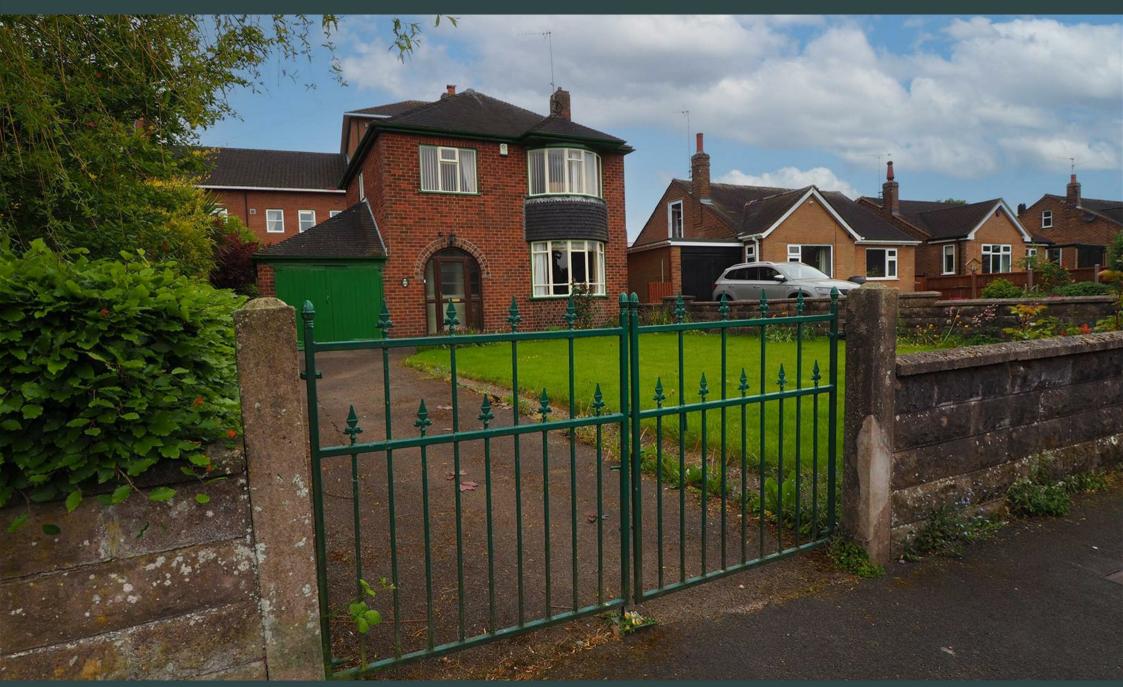

Meadow Drive, Cheadle, Stoke-On-Trent, STI0 IEQ Asking Price £270,000

https://www.abodemidlands.co.uk

\*\*\*\* PLENTY OF POTENTIAL IN A HIGHLY REGARDED **LOCATION** \*\*\* Abode are delighted to the bring to the market this bay fronted traditional detached property on a good size plot. The property brief offers a porch and entrance hall, lounge diner and garden room, kitchen with pantry, three first floor bedrooms and a shower room with separate wc. Front and rear gardens, ample parking, and a single garage. A VIEWING IS HIGHLY RECOMMENDED.

# GARAGE 15'7 x 9'1

Gas and electric meters.

# OUTSIDE

Front lawn with a drive and single garage, access both sides of the property to the rear garden. The rear offers a paved patio, lawn, shed with power and lights and a greenhouse.