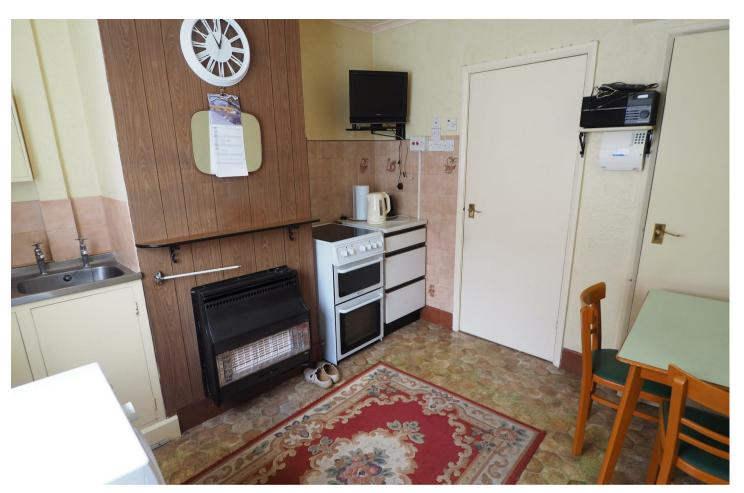

### **KITCHEN**

q'q x q'4

Sink and drainer unit, plumbing for a washing machine, pantry, under stairs store cupboard, window to the rear. radiator and door to the lobby.