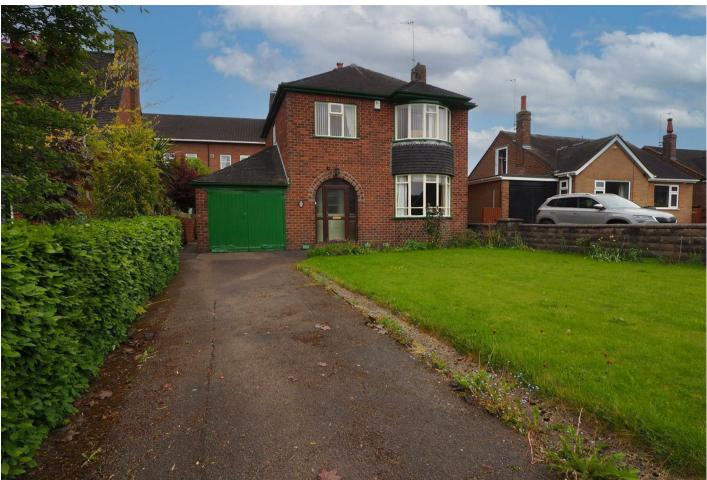

Meadow Drive, Cheadle, Stoke-On-Trent, STI0 IEQ Asking Price £270,000

https://www.abodemidlands.co.uk

\*\*\*\* PLENTY OF POTENTIAL IN A HIGHLY REGARDED **LOCATION** \*\*\* Abode are delighted to the bring to the market this bay fronted traditional detached property on a good size plot. The property brief offers a porch and entrance hall, lounge diner and garden room, kitchen with pantry, three first floor bedrooms and a shower room with separate wc. Front and rear gardens, ample parking, and a single garage. A VIEWING IS HIGHLY RECOMMENDED.

# OUTSIDE

Front lawn with a drive and single garage, access both sides of the property to the rear garden. The rear offers a paved patio, lawn, shed with power and lights and a greenhouse.