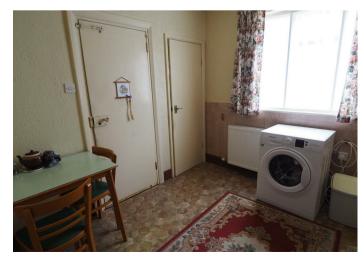

### **KITCHEN**

q'q x q'4

Sink and drainer unit, plumbing for a washing machine, pantry, under stairs store cupboard, window to the rear. radiator and door to the lobby.

## LOBBY

Door to the coal house and door to the garden.