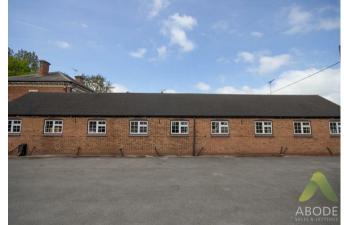

## Hatton Hall, Derby Road, Derbyshire, DE65 5PT Asking Price £200,000

Introducing a unique opportunity to acquire an unconverted building, located in a highly soughtafter location that boasts easy access to local amenities. The property offers breathtaking views over open fields, providing the perfect rural retreat.

The building is a blank canvas, ready for a creative mind to add their personal touch with a conversion project. Subject to planning, the potential for a bespoke home is limitless, and this property is sure to appeal to those looking for a project with a rewarding outcome.