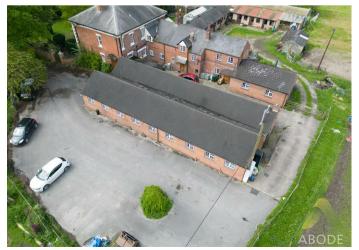

## Hatton Hall, Derby Road, Derbyshire, DE65 5PT Asking Price £200,000

Introducing a unique opportunity to acquire an unconverted building, located in a highly soughtafter location that boasts easy access to local amenities. The property offers breathtaking views over open fields, providing the perfect rural retreat.

This incredible prospect is situated in a popular location, with access to various amenities nearby, such as shops, supermarkets, and leisure facilities.

The location is well-connected with excellent transport links, making travel to surrounding towns and cities convenient.