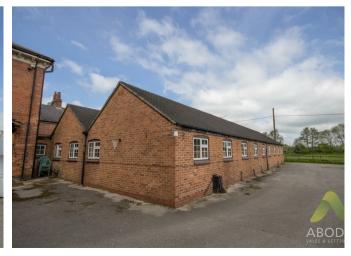

## Hatton Hall, Derby Road, Derbyshire, DE65 5PT Asking Price £200,000

Introducing a unique opportunity to acquire an unconverted building, located in a highly soughtafter location that boasts easy access to local amenities. The property offers breathtaking views over open fields, providing the perfect rural retreat.

The building is a blank canvas, ready for a creative mind to add their personal touch with a conversion project. Subject to planning, the potential for a bespoke home is limitless, and this property is sure to appeal to those looking for a project with a rewarding outcome.