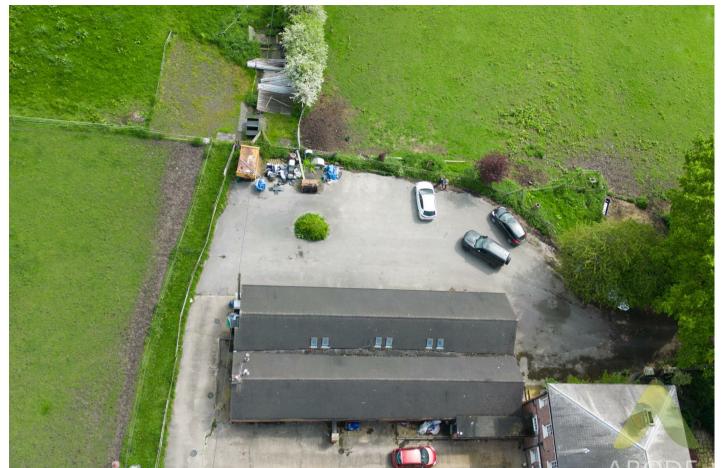

## Hatton Hall, Derby Road, Derbyshire, DE65 5PT Asking Price £200,000

Introducing a unique opportunity to acquire an unconverted building, located in a highly soughtafter location that boasts easy access to local amenities. The property offers breathtaking views over open fields, providing the perfect rural retreat.

The building is a blank canvas, ready for a creative mind to add their personal touch with a conversion project. Subject to planning, the potential for a bespoke home is limitless, and this property is sure to appeal to those looking for a project with a rewarding outcome.