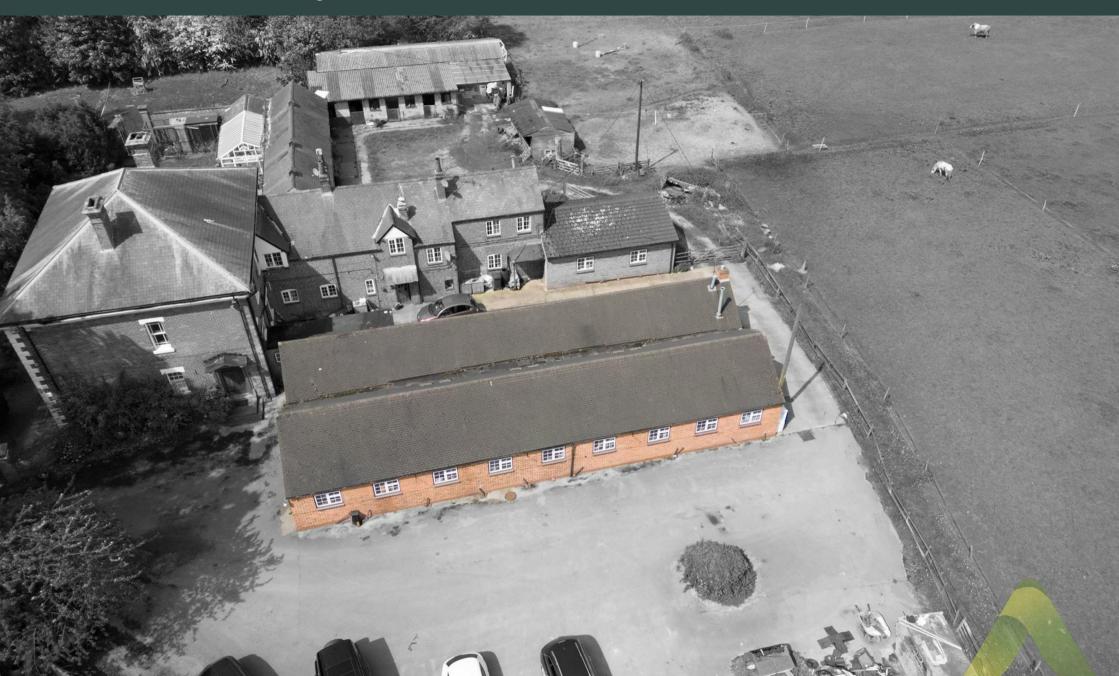

## Hatton Hall, Derby Road, Derbyshire, DE65 5PT Asking Price £200,000

Introducing a unique opportunity to acquire an unconverted building, located in a highly soughtafter location that boasts easy access to local amenities. The property offers breathtaking views over open fields, providing the perfect rural retreat.

The building is a blank canvas, ready for a creative mind to add their personal touch with a conversion project. Subject to planning, the potential for a bespoke home is limitless, and this property is sure to appeal to those looking for a project with a rewarding outcome.

This incredible prospect is situated in a popular location, with access to various amenities nearby, such as shops, supermarkets, and leisure facilities.

The location is well-connected with excellent transport links, making travel to surrounding towns and cities convenient.