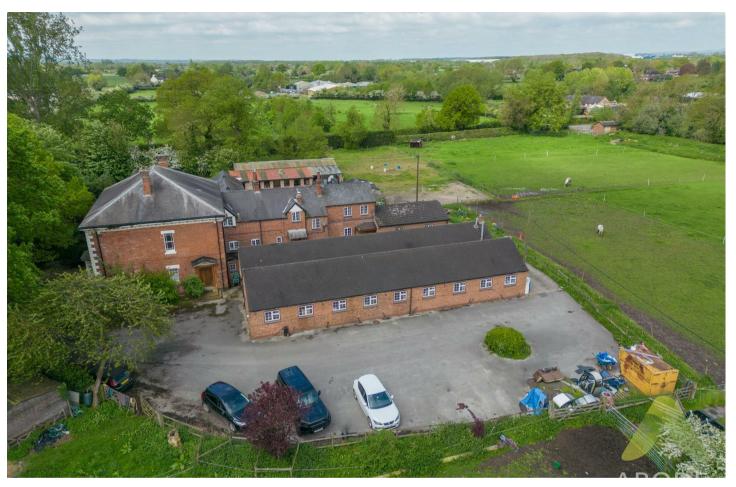

## Hatton Hall, Derby Road, Derbyshire, DE65 5PT Asking Price £200,000

Introducing a unique opportunity to acquire an unconverted building, located in a highly soughtafter location that boasts easy access to local amenities. The property offers breathtaking views over open fields, providing the perfect rural retreat.

The building is a blank canvas, ready for a creative mind to add their personal touch with a conversion project. Subject to planning, the potential for a bespoke home is limitless, and this property is sure to appeal to those looking for a project with a rewarding outcome.

This incredible prospect is situated in a popular location, with access to various amenities nearby, such as shops, supermarkets, and leisure facilities.

The location is well-connected with excellent transport links, making travel to surrounding towns and cities convenient.