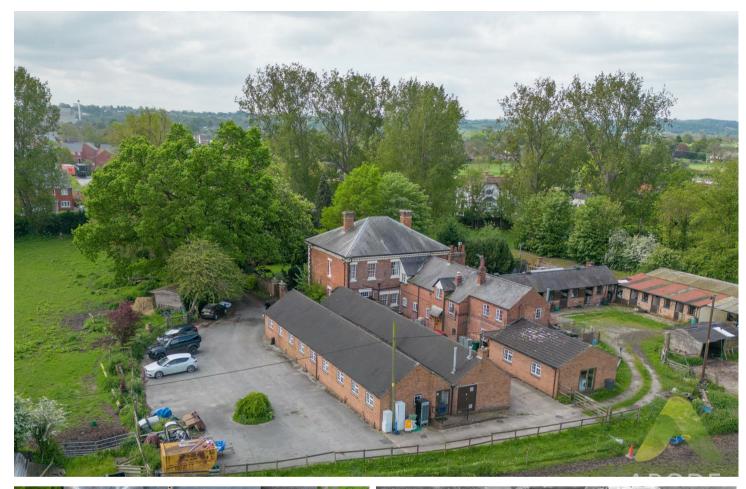

## Hatton Hall, Derby Road, Derbyshire, DE65 5PT Asking Price £200,000

Introducing a unique opportunity to acquire an unconverted building, located in a highly soughtafter location that boasts easy access to local amenities. The property offers breathtaking views over open fields, providing the perfect rural retreat.

The building is a blank canvas, ready for a creative mind to add their personal touch with a conversion project. Subject to planning, the potential for a bespoke home is limitless, and this property is sure to appeal to those looking for a project with a rewarding outcome.

This incredible prospect is situated in a popular location, with access to various amenities nearby, such as shops, supermarkets, and leisure facilities.

The location is well-connected with excellent transport links, making travel to surrounding towns and cities convenient.