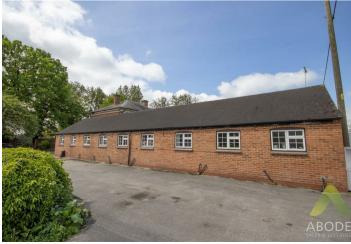

## Hatton Hall, Derby Road, Derbyshire, DE65 5PT Asking Price £200,000

Introducing a unique opportunity to acquire an unconverted building, located in a highly soughtafter location that boasts easy access to local amenities. The property offers breathtaking views over open fields, providing the perfect rural retreat.

The building is a blank canvas, ready for a creative mind to add their personal touch with a conversion project. Subject to planning, the potential for a bespoke home is limitless, and this property is sure to appeal to those looking for a project with a rewarding outcome.