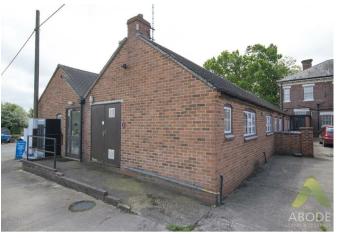

## Hatton Hall, Derby Road, Derbyshire, DE65 5PT Asking Price £200,000

Introducing a unique opportunity to acquire an unconverted building, located in a highly soughtafter location that boasts easy access to local amenities. The property offers breathtaking views over open fields, providing the perfect rural retreat.

The building is a blank canvas, ready for a creative mind to add their personal touch with a conversion project. Subject to planning, the potential for a bespoke home is limitless, and this property is sure to appeal to those looking for a project with a rewarding outcome.