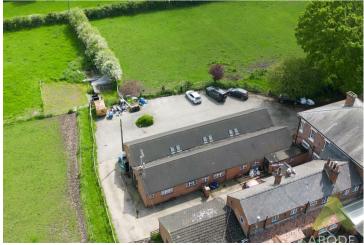

## Hatton Hall, Derby Road, Derbyshire, DE65 5PT Asking Price £200,000

Introducing a unique opportunity to acquire an unconverted building, located in a highly soughtafter location that boasts easy access to local amenities. The property offers breathtaking views over open fields, providing the perfect rural retreat.

The building is a blank canvas, ready for a creative mind to add their personal touch with a conversion project. Subject to planning, the potential for a bespoke home is limitless, and this property is sure to appeal to those looking for a project with a rewarding outcome.