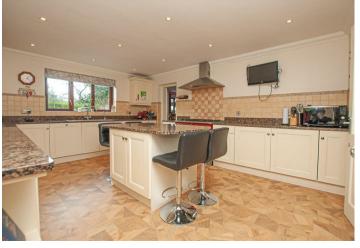

## Kitchen

With a double glazed window to the rear elevation, the kitchen features a range of matching base and eye level storage cupboards and drawers with granite drop edge preparation work surfaces. A range of integrated appliances includes a I I/2 stainless steel sink and drainer with mixer tap and cold filtered water tap, dishwasher, five ring gas hob, oven/grill, stainless steel extractor hood, fridge freezer, breakfast island with granite drop edge work surface, TV aerial point, central heating radiator, spotlighting to ceiling, internal door entries lead to: