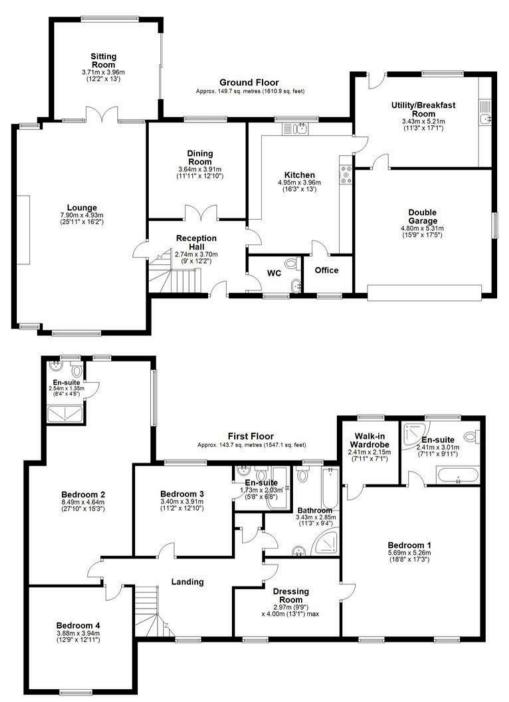

Situated on Uttoxeter's prestigious Wood Lane, stands this executive family home, showcasing a spacious 3000sq. ft. of accommodation, surrounding gardens with electric gated entry and four double sized bedrooms with four bathrooms. The large frontage has a sprawling tarmacadam driveway with off road parking for several vehicles and lawned gardens with an entertaining decking area.

## **Reception Hallway**

With a timber glazed front entry door leading into, with a dog leg staircase rising to the first floor landing, smoke alarm, central heating radiator, useful under stairs storage cupboard, thermostat, internal doors lead to:

### Cloaks/WC

With a double glazed frosted window to the front elevation, complementary tiled floor throughout, central heating radiator, low-level WC with continental flush, sink unit with mixer tap and granite worktop surface.

## Lounge

With a double glazed window to the front elevation, two central heating radiators, the focal point of the room being the cast-iron multi fuel burning fireplace, TV aerial point, coving to ceiling, double doors lead to:

## Sitting Room

With a double glazed window to the rear elevation, sliding doors leading to the rear patio, tiled flooring throughout, central heating radiator and TV aerial point

## **Dining Room**

With a double glazed window to the rear elevation, central heating radiator, Kearndean flooring throughout.

## Kitchen

With a double glazed window to the rear elevation, the kitchen features a range of matching base and eye level storage cupboards and drawers with granite drop edge preparation work surfaces. A range of integrated appliances includes a I I/2 stainless steel sink and drainer with mixer tap and cold filtered water tap, dishwasher, five ring gas hob, oven/grill, stainless steel extractor hood, fridge freezer, breakfast island with granite drop edge work surface, TV aerial point, central heating radiator, spotlighting to ceiling, internal door entries lead to:

#### Office

With a double glazed window to the front elevation and tiled floor throughout.

## Utility/Breakfast Room

With a double glazed window to the rear elevation, double glazed timber door leading to the rear garden, a range of matching baselevel storage cupboards with Granite preparation worksurfaces, plumbing space for white goods, stainless steel sink and drainer with mixer tap, central heating radiator, spotlighting to ceiling, internal door entry leads to:

## Double Garage

The integral double garage features a double width electric roller door, smoke alarm, double glazed window to the side elevation, Worcester Bosch central heating gas boiler and consumer unit.

## Landing

With a double glazed window to the front elevation, central heating radiator, smoke alarm, access into space via loft hatch, airing cupboard housing the pressurised hot water system, door entries lead to:

#### **Bedroom One**

With two double glazed windows to the front elevation, two central heating radiators, TV aerial point, dimmer switch lighting, spotlighting to ceiling, smoke alarm, door entries lead to:

## **Dressing Room**

Before entry to the Master Bedroom, with a double glazed window to the front elevation, central heating radiator, a range of built-in fitted wardrobes, comprising of hanging rails, display cabinet units and TV aerial point.

#### Walk-in Wardrobe

With a double glazed frosted window to the rear elevation, central heating radiator

#### En-suite One

With a double glazed frosted window to the rear elevation, featuring a four piece bathroom suite, comprising of low-level WC with continental flush, floating basin with mixer tap, shower cubicle, bath unit with mixer tap, chrome heated towel radiator, extractor fan and spotlighting to ceiling

#### **Bedroom Four**

With a double glazed window to the front elevation, central heating radiator, a range of base level storage cupboards, drawers and wardrobes.

#### **Bedroom Two**

Featuring dual aspect views to both side and rear elevation with two double glazed window units, central heating radiator, a range of built-in fitted wardrobes, comprising of hanging rails and shelving, TV aerial point, door leads to:

#### **En-suite Two**

With a double glazed frosted window to the rear elevation, featuring a three-piece shower room suite, comprising of low-level WC, pedestal wash basin with mixer tap, double shower cubicle screen, complementary tiling to floor and wall coverings, central heating radiator, extractor fan, and shaving point

#### **Bedroom Three**

With a double glazed window to the rear elevation, TV aerial point, a range of built-in fitted wardrobes and drawers, comprising of hanging rails and eye level shelving, central heating radiator, door leads to:

#### **En-suite Three**

With a double glazed frosted window to the rear elevation, featuring the three-piece bathroom suite comprising of low-level WC with Continental flush, pedestal wash hand basin with mixer tap, P-shaped bath unit with glass screen and shower over, complementary tiling to floor and wall coverings, shaving, points, chrome heated towel radiator.

## **Family Bathroom**

With a double glazed frosted window to rear elevation, featuring a four piece bathroom suite comprising of low-level WC with continental flush, panelled bath units with mixer tap, pedestal wash hand basin, heated towel radiator and shaving point.