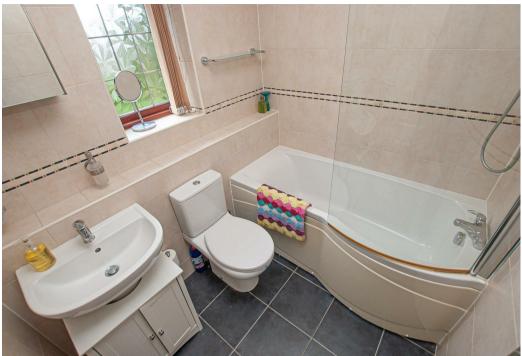

#### En-suite One

With a double glazed frosted window to the rear elevation, featuring a four piece bathroom suite, comprising of low-level WC with continental flush, floating basin with mixer tap, shower cubicle, bath unit with mixer tap, chrome heated towel radiator, extractor fan and spotlighting to ceiling

#### **En-suite Three**

With a double glazed frosted window to the rear elevation, featuring the three-piece bathroom suite comprising of low-level WC with Continental flush, pedestal wash hand basin with mixer tap, P-shaped bath unit with glass screen and shower over, complementary tiling to floor and wall coverings, shaving, points, chrome heated towel radiator.

## **Family Bathroom**

With a double glazed frosted window to rear elevation, featuring a four piece bathroom suite comprising of low-level WC with continental flush, panelled bath units with mixer tap, pedestal wash hand basin, heated towel radiator and shaving point.