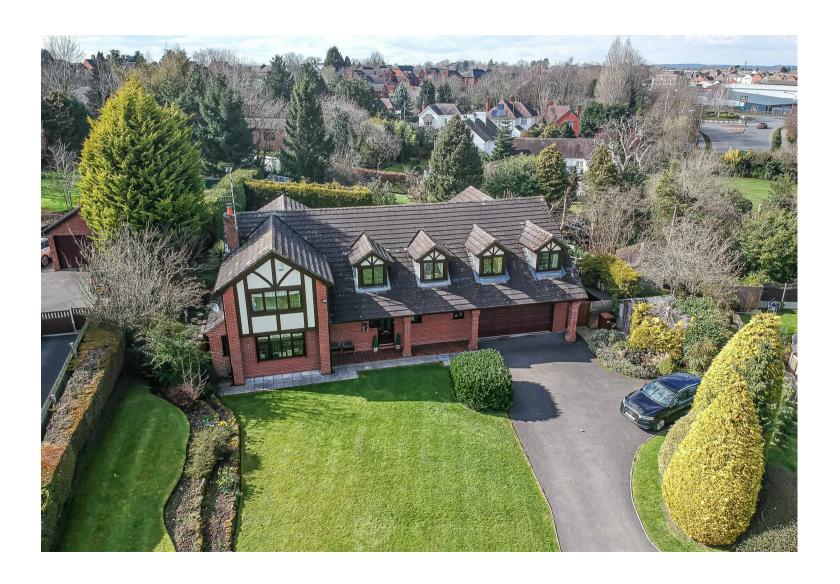

# Wood Lane, Uttoxeter, Staffordshire, STI4 8BE Offers Around £830,000

https://www.abodemidlands.co.uk

\*\* EXCLUSIVE DEVELOPMENT \*\* NO CHAIN \*\*
PREMIER LOCATION NEARBY TO RACECOURSE
 \*\* EXECUTIVE DETACHED HOUSE \*\* FOUR
BEDROOMS \*\* DOUBLE GARAGE \*\* 0.52 ACRE
 PLOT \*\*

Situated on Uttoxeter's prestigious Wood Lane, stands this executive family home, showcasing a spacious 3000sq. ft. of accommodation, surrounding gardens with electric gated entry and four double sized bedrooms with four bathrooms. The large frontage has a sprawling tarmacadam driveway with off road parking for several vehicles and lawned gardens with an entertaining decking area.