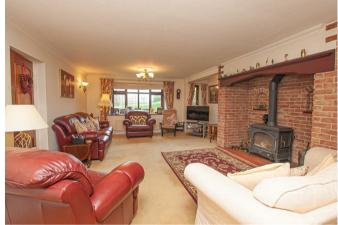

## Lounge

With a double glazed window to the front elevation, two central heating radiators, the focal point of the room being the cast-iron multi fuel burning fireplace, TV aerial point, coving to ceiling, double doors lead to: