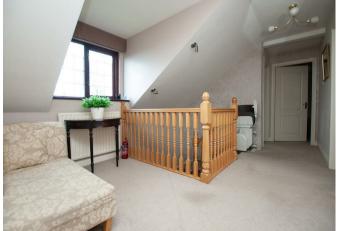

## Landing

With a double glazed window to the front elevation, central heating radiator, smoke alarm, access into space via loft hatch, airing cupboard housing the pressurised hot water system, door entries lead to: