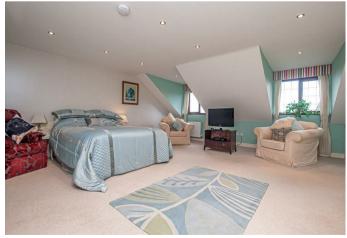

#### **Bedroom One**

With two double glazed windows to the front elevation, two central heating radiators, TV aerial point, dimmer switch lighting, spotlighting to ceiling, smoke alarm, door entries lead to:

## **Dressing Room**

Before entry to the Master Bedroom, with a double glazed window to the front elevation, central heating radiator, a range of built-in fitted wardrobes, comprising of hanging rails, display cabinet units and TV aerial point.