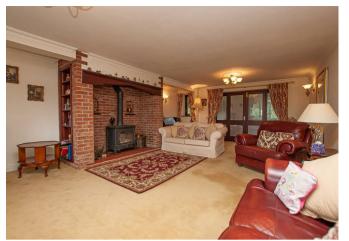

## Lounge

With a double glazed window to the front elevation, two central heating radiators, the focal point of the room being the cast-iron multi fuel burning fireplace, TV aerial point, coving to ceiling, double doors lead to: