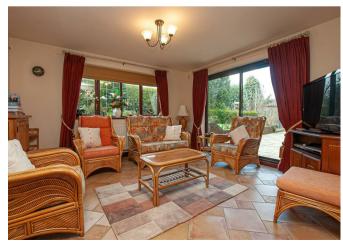

## Sitting Room

With a double glazed window to the rear elevation, sliding doors leading to the rear patio, tiled flooring throughout, central heating radiator and TV aerial point