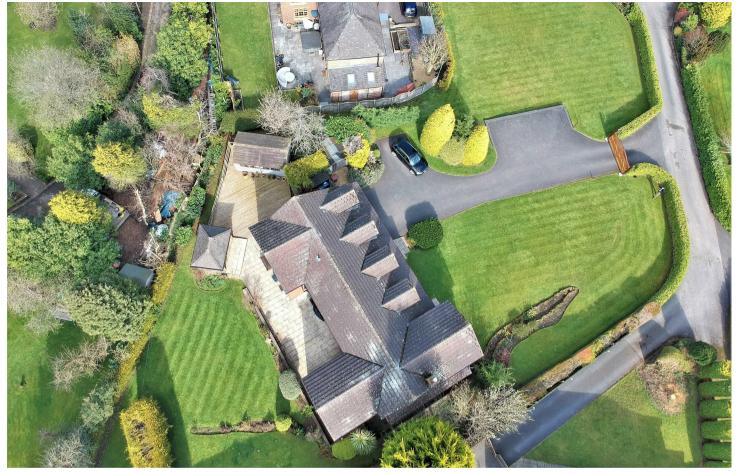

# Wood Lane, Uttoxeter, Staffordshire, STI4 8BE Offers Around £830,000

https://www.abodemidlands.co.uk

\*\* EXCLUSIVE DEVELOPMENT \*\* NO CHAIN \*\*
PREMIER LOCATION NEARBY TO RACECOURSE
 \*\* EXECUTIVE DETACHED HOUSE \*\* FOUR
BEDROOMS \*\* DOUBLE GARAGE \*\* 0.52 ACRE
 PLOT \*\*

Situated on Uttoxeter's prestigious Wood Lane, stands this executive family home, showcasing a spacious 3000sq. ft. of accommodation, surrounding gardens with electric gated entry and four double sized bedrooms with four bathrooms. The large frontage has a sprawling tarmacadam driveway with off road parking for several vehicles and lawned gardens with an entertaining decking area.

The property is conveniently located within walking distance to Town Centre and within easy access to local amenities such as shops, schools, leisure centre. Easy access to A50 which links all major road links and a short drive from the Peak District. Viewings are strictly by appointment only and can be arranged by contacting ABODE Estate Agency