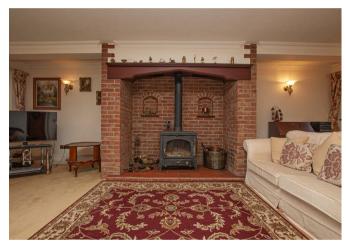

## Lounge

With a double glazed window to the front elevation, two central heating radiators, the focal point of the room being the cast-iron multi fuel burning fireplace, TV aerial point, coving to ceiling, double doors lead to: