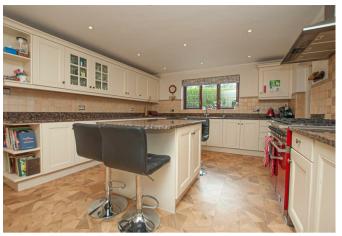

## Kitchen

With a double glazed window to the rear elevation, the kitchen features a range of matching base and eye level storage cupboards and drawers with granite drop edge preparation work surfaces. A range of integrated appliances includes a I I/2 stainless steel sink and drainer with mixer tap and cold filtered water tap, dishwasher, five ring gas hob, oven/grill, stainless steel extractor hood, fridge freezer, breakfast island with granite drop edge work surface, TV aerial point, central heating radiator, spotlighting to ceiling, internal door entries lead to: