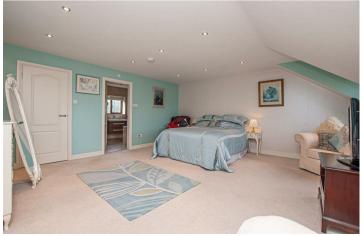

#### **Bedroom One**

With two double glazed windows to the front elevation, two central heating radiators, TV aerial point, dimmer switch lighting, spotlighting to ceiling, smoke alarm, door entries lead to:

## **Dressing Room**

Before entry to the Master Bedroom, with a double glazed window to the front elevation, central heating radiator, a range of built-in fitted wardrobes, comprising of hanging rails, display cabinet units and TV aerial point.