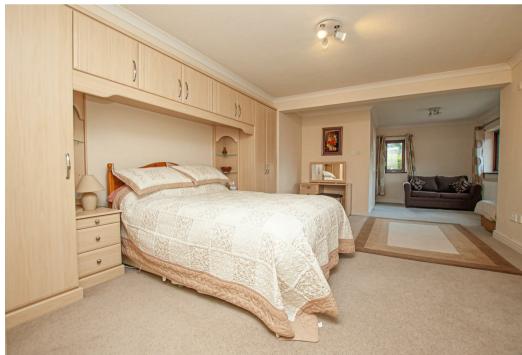

#### **Bedroom One**

With two double glazed windows to the front elevation, two central heating radiators, TV aerial point, dimmer switch lighting, spotlighting to ceiling, smoke alarm, door entries lead to:

## **Dressing Room**

Before entry to the Master Bedroom, with a double glazed window to the front elevation, central heating radiator, a range of built-in fitted wardrobes, comprising of hanging rails, display cabinet units and TV aerial point.