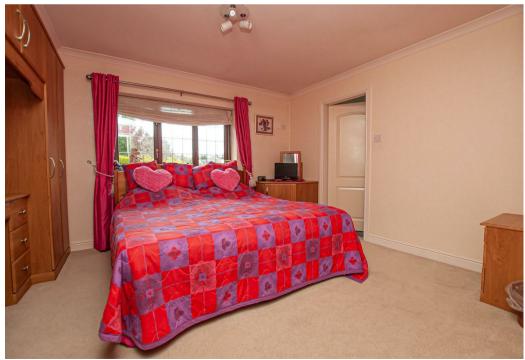

#### **Bedroom One**

With two double glazed windows to the front elevation, two central heating radiators, TV aerial point, dimmer switch lighting, spotlighting to ceiling, smoke alarm, door entries lead to:

## **Dressing Room**

Before entry to the Master Bedroom, with a double glazed window to the front elevation, central heating radiator, a range of built-in fitted wardrobes, comprising of hanging rails, display cabinet units and TV aerial point.