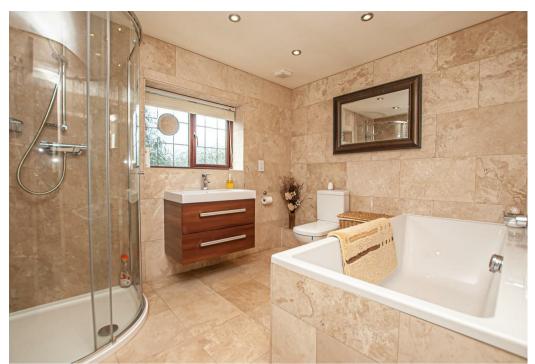

#### En-suite One

With a double glazed frosted window to the rear elevation, featuring a four piece bathroom suite, comprising of low-level WC with continental flush, floating basin with mixer tap, shower cubicle, bath unit with mixer tap, chrome heated towel radiator, extractor fan and spotlighting to ceiling

#### **En-suite Two**

With a double glazed frosted window to the rear elevation, featuring a three-piece shower room suite, comprising of low-level WC, pedestal wash basin with mixer tap, double shower cubicle screen, complementary tiling to floor and wall coverings, central heating radiator, extractor fan, and shaving point

#### **En-suite Three**

With a double glazed frosted window to the rear elevation, featuring the three-piece bathroom suite comprising of low-level WC with Continental flush, pedestal wash hand basin with mixer tap, P-shaped bath unit with glass screen and shower over, complementary tiling to floor and wall coverings, shaving, points, chrome heated towel radiator.

## **Family Bathroom**

With a double glazed frosted window to rear elevation, featuring a four piece bathroom suite comprising of low-level WC with continental flush, panelled bath units with mixer tap, pedestal wash hand basin, heated towel radiator and shaving point.