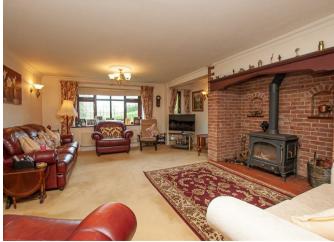

## Lounge

With a double glazed window to the front elevation, two central heating radiators, the focal point of the room being the cast-iron multi fuel burning fireplace, TV aerial point, coving to ceiling, double doors lead to: