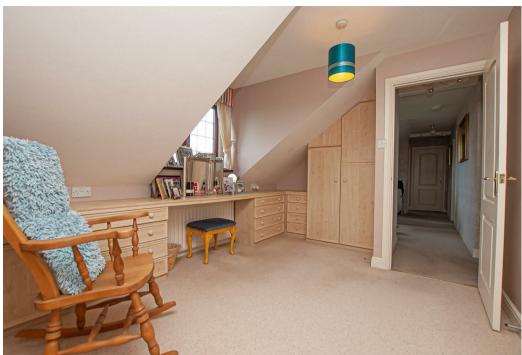

## **Dressing Room**

Before entry to the Master Bedroom, with a double glazed window to the front elevation, central heating radiator, a range of built-in fitted wardrobes, comprising of hanging rails, display cabinet units and TV aerial point.

#### Walk-in Wardrobe

With a double glazed frosted window to the rear elevation, central heating radiator