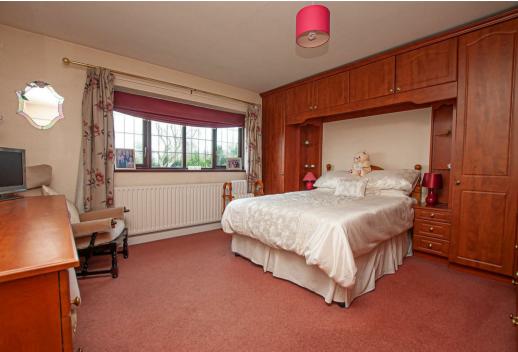

#### **Bedroom One**

With two double glazed windows to the front elevation, two central heating radiators, TV aerial point, dimmer switch lighting, spotlighting to ceiling, smoke alarm, door entries lead to:

## **Dressing Room**

Before entry to the Master Bedroom, with a double glazed window to the front elevation, central heating radiator, a range of built-in fitted wardrobes, comprising of hanging rails, display cabinet units and TV aerial point.