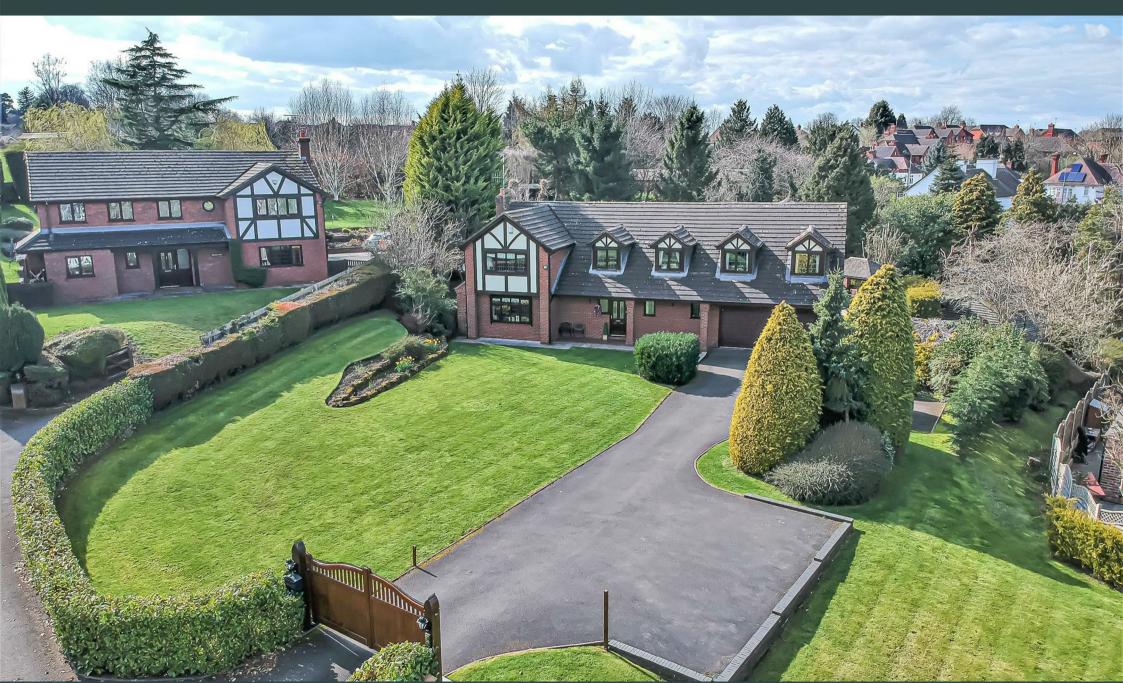

# Wood Lane, Uttoxeter, Staffordshire, STI4 8BE Offers Around £830,000

https://www.abodemidlands.co.uk

\*\* EXCLUSIVE DEVELOPMENT \*\* NO CHAIN \*\*
PREMIER LOCATION NEARBY TO RACECOURSE
 \*\* EXECUTIVE DETACHED HOUSE \*\* FOUR
BEDROOMS \*\* DOUBLE GARAGE \*\* 0.52 ACRE
 PLOT \*\*

Situated on Uttoxeter's prestigious Wood Lane, stands this executive family home, showcasing a spacious 3000sq. ft. of accommodation, surrounding gardens with electric gated entry and four double sized bedrooms with four bathrooms. The large frontage has a sprawling tarmacadam driveway with off road parking for several vehicles and lawned gardens with an entertaining decking area.

The property is conveniently located within walking distance to Town Centre and within easy access to local amenities such as shops, schools, leisure centre. Easy access to A50 which links all major road links and a short drive from the Peak District. Viewings are strictly by appointment only and can be arranged by contacting ABODE Estate Agency