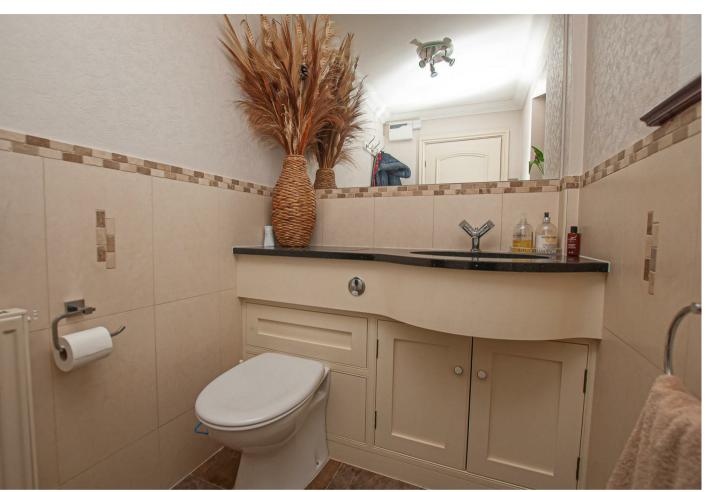

### Cloaks/WC

With a double glazed frosted window to the front elevation, complementary tiled floor throughout, central heating radiator, low-level WC with continental flush, sink unit with mixer tap and granite worktop surface.