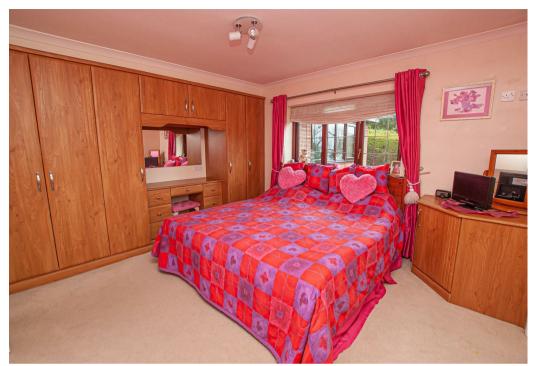

#### **Bedroom One**

With two double glazed windows to the front elevation, two central heating radiators, TV aerial point, dimmer switch lighting, spotlighting to ceiling, smoke alarm, door entries lead to:

## **Dressing Room**

Before entry to the Master Bedroom, with a double glazed window to the front elevation, central heating radiator, a range of built-in fitted wardrobes, comprising of hanging rails, display cabinet units and TV aerial point.