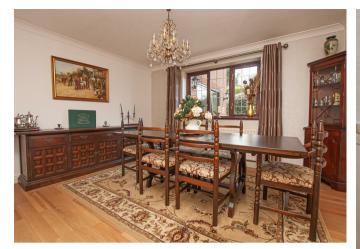

## **Dining Room**

With a double glazed window to the rear elevation, central heating radiator, Kearndean flooring throughout.