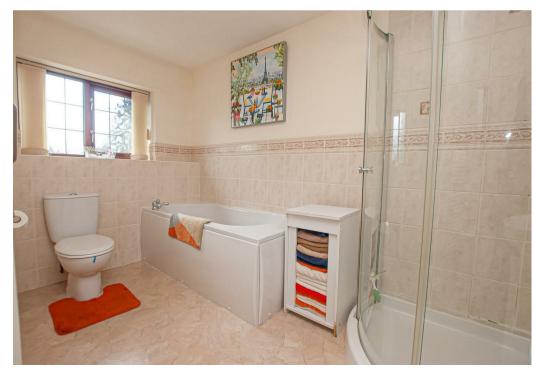

#### En-suite One

With a double glazed frosted window to the rear elevation, featuring a four piece bathroom suite, comprising of low-level WC with continental flush, floating basin with mixer tap, shower cubicle, bath unit with mixer tap, chrome heated towel radiator, extractor fan and spotlighting to ceiling

#### **En-suite Three**

With a double glazed frosted window to the rear elevation, featuring the three-piece bathroom suite comprising of low-level WC with Continental flush, pedestal wash hand basin with mixer tap, P-shaped bath unit with glass screen and shower over, complementary tiling to floor and wall coverings, shaving, points, chrome heated towel radiator.

## **Family Bathroom**

With a double glazed frosted window to rear elevation, featuring a four piece bathroom suite comprising of low-level WC with continental flush, panelled bath units with mixer tap, pedestal wash hand basin, heated towel radiator and shaving point.