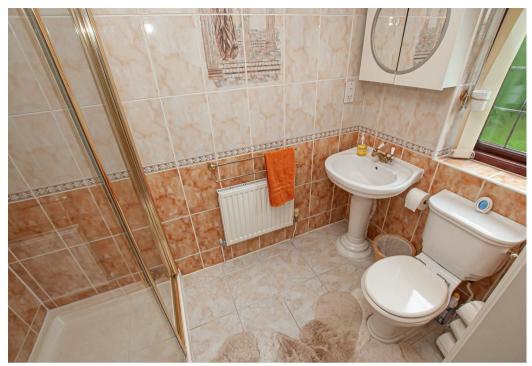

#### En-suite One

With a double glazed frosted window to the rear elevation, featuring a four piece bathroom suite, comprising of low-level WC with continental flush, floating basin with mixer tap, shower cubicle, bath unit with mixer tap, chrome heated towel radiator, extractor fan and spotlighting to ceiling

#### **En-suite Two**

With a double glazed frosted window to the rear elevation, featuring a three-piece shower room suite, comprising of low-level WC, pedestal wash basin with mixer tap, double shower cubicle screen, complementary tiling to floor and wall coverings, central heating radiator, extractor fan, and shaving point

#### **En-suite Three**

With a double glazed frosted window to the rear elevation, featuring the three-piece bathroom suite comprising of low-level WC with Continental flush, pedestal wash hand basin with mixer tap, P-shaped bath unit with glass screen and shower over, complementary tiling to floor and wall coverings, shaving, points, chrome heated towel radiator.

## **Family Bathroom**

With a double glazed frosted window to rear elevation, featuring a four piece bathroom suite comprising of low-level WC with continental flush, panelled bath units with mixer tap, pedestal wash hand basin, heated towel radiator and shaving point.