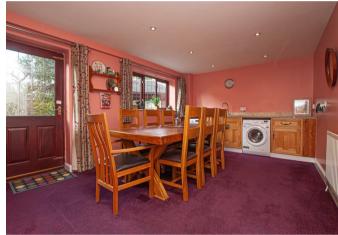

## Utility/Breakfast Room

With a double glazed window to the rear elevation, double glazed timber door leading to the rear garden, a range of matching baselevel storage cupboards with Granite preparation worksurfaces, plumbing space for white goods, stainless steel sink and drainer with mixer tap, central heating radiator, spotlighting to ceiling, internal door entry leads to: