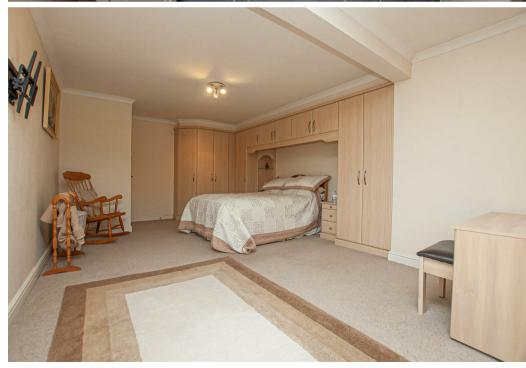

#### **Bedroom Two**

Featuring dual aspect views to both side and rear elevation with two double glazed window units, central heating radiator, a range of built-in fitted wardrobes, comprising of hanging rails and shelving, TV aerial point, door leads to: