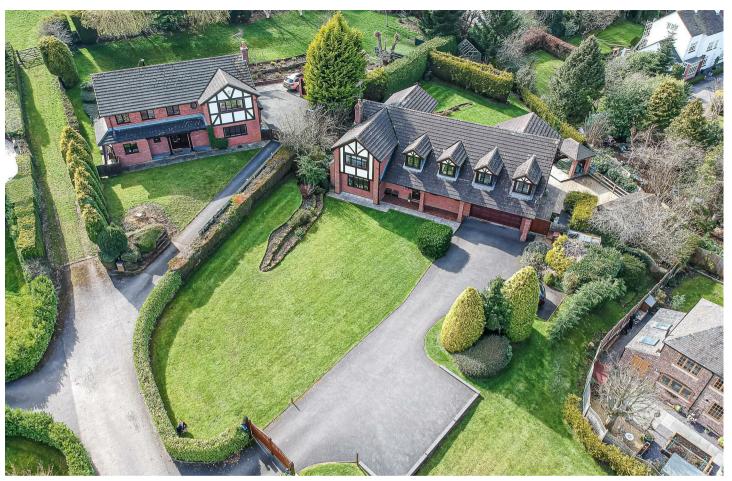

# Wood Lane, Uttoxeter, Staffordshire, STI4 8BE Offers Around £830,000

https://www.abodemidlands.co.uk

\*\* EXCLUSIVE DEVELOPMENT \*\* NO CHAIN \*\*
PREMIER LOCATION NEARBY TO RACECOURSE
 \*\* EXECUTIVE DETACHED HOUSE \*\* FOUR
BEDROOMS \*\* DOUBLE GARAGE \*\* 0.52 ACRE
 PLOT \*\*

Situated on Uttoxeter's prestigious Wood Lane, stands this executive family home, showcasing a spacious 3000sq. ft. of accommodation, surrounding gardens with electric gated entry and four double sized bedrooms with four bathrooms. The large frontage has a sprawling tarmacadam driveway with off road parking for several vehicles and lawned gardens with an entertaining decking area.

The property is conveniently located within walking distance to Town Centre and within easy access to local amenities such as shops, schools, leisure centre. Easy access to A50 which links all major road links and a short drive from the Peak District. Viewings are strictly by appointment only and can be arranged by contacting ABODE Estate Agency