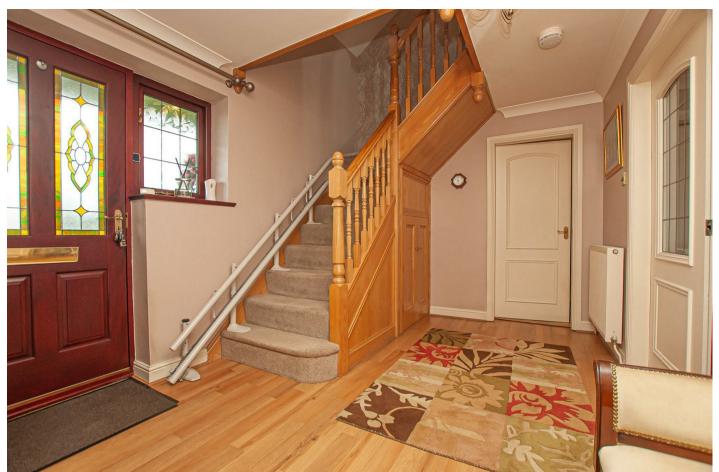

## **Reception Hallway**

With a timber glazed front entry door leading into, with a dog leg staircase rising to the first floor landing, smoke alarm, central heating radiator, useful under stairs storage cupboard, thermostat, internal doors lead to: