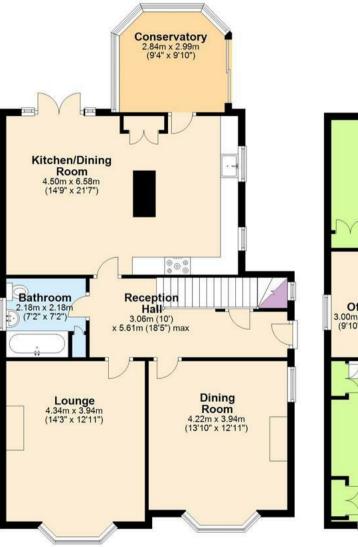

Bridge Street, Stretton, Staffordshire, DEI3 0EL Offers Over £560,000

https://www.abodemidlands.co.uk

**Ground Floor** 