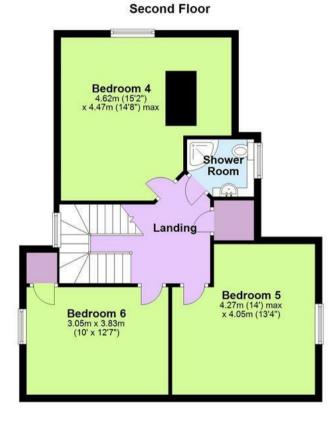

Bridge Street, Stretton, Staffordshire, DEI3 0EL Offers Over £560,000

https://www.abodemidlands.co.uk

**Ground Floor** 