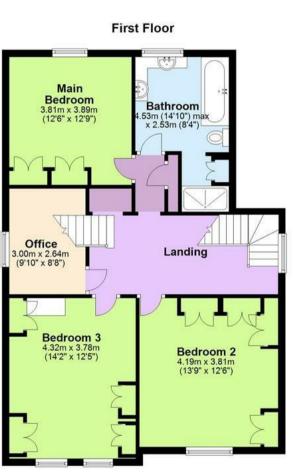

Bridge Street, Stretton, Staffordshire, DEI3 0EL Offers Over £560,000

https://www.abodemidlands.co.uk

**Ground Floor** 