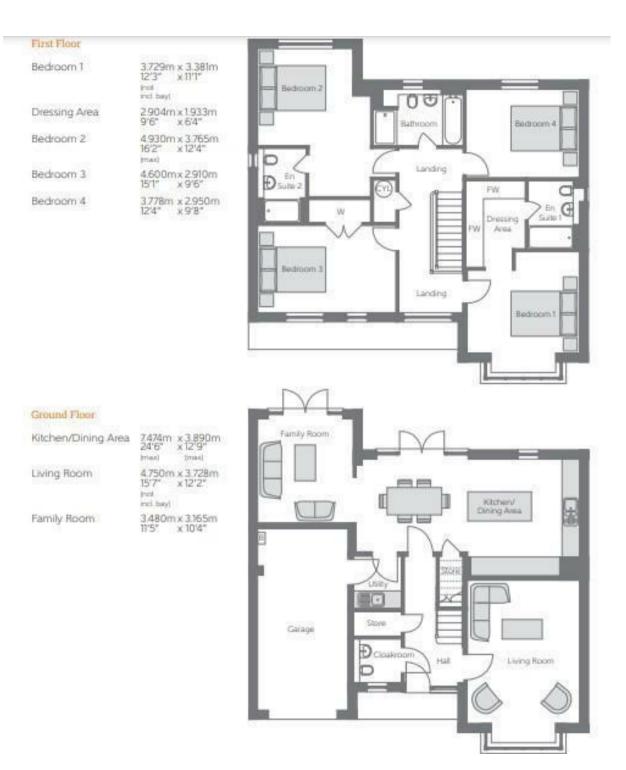

HALL

CLOAKROOM

LOUNGE II'5 x I0'4

FAMILY ROOM II'5 x 10'4

FITTED DINING KITCHEN 24'6 x I2'9

UTILITY ROOM

FIRST FLOOR

BEDROOM I I2'3 x II'I

**EN SUITE** 

DRESSING AREA

BEDROOM 2 16'2 x 12'4

EN SUITE

BEDROOM 3 15'l x 9'6

BEDROOM 4 12'4 x 9'8

BATHROOM