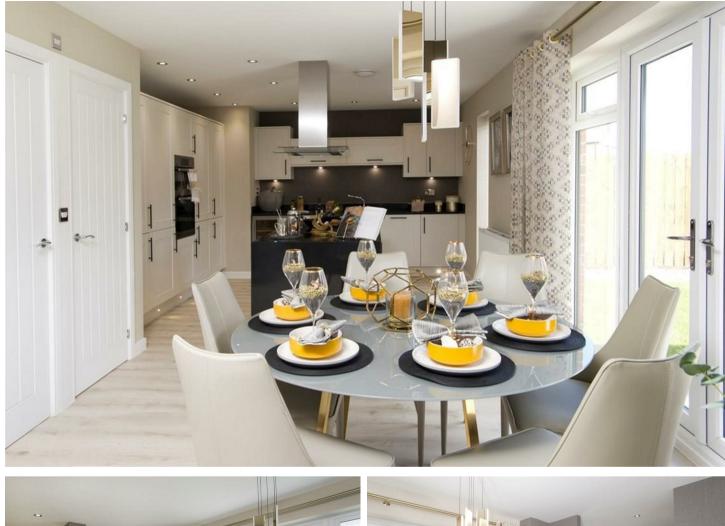

Derby Road, Hatton, Derbyshire, DE65 5PT **£464,000** 

https://www.abodemidlands.co.uk

\*\*\*\* FANTASTIC FAMILY HOME \*\*\*\* THE PLANE DESIGN IS THE LARGEST DESIGN AVAJLABLE ON THE HATTON COURT DEVELOPMENT \*\*\*\* Well proportioned accommodation offering an entrance hall, guest cloakroom, lounge, family room, fitted dining kitchen with a utility room. Four first floor bedrooms, dressing area, two en suite shower rooms and a family bathroom. Garden, drive and a single garage. CALL ABODE FOR AN APPOINTMENT TO VIEW 01283 845888.

HALL

CLOAKROOM

LOUNGE II'5 x I0'4

FAMILY ROOM II'5 x 10'4

FITTED DINING KITCHEN 24'6 x I2'9

UTILITY ROOM

FIRST FLOOR

BEDROOM I I2'3 x II'I