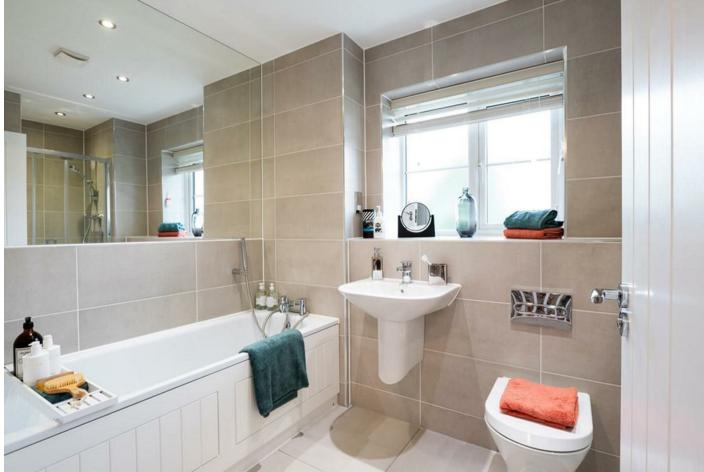

HALL

CLOAKROOM

LOUNGE 15'11 x 10'

OPEN PLAN LIVING/DINING KITCHEN 27'9 x II'4

FIRST FLOOR

BEDROOM I 15'11 x 13'6

EN SUITE

BEDROOM 2 13'9 x 10'3