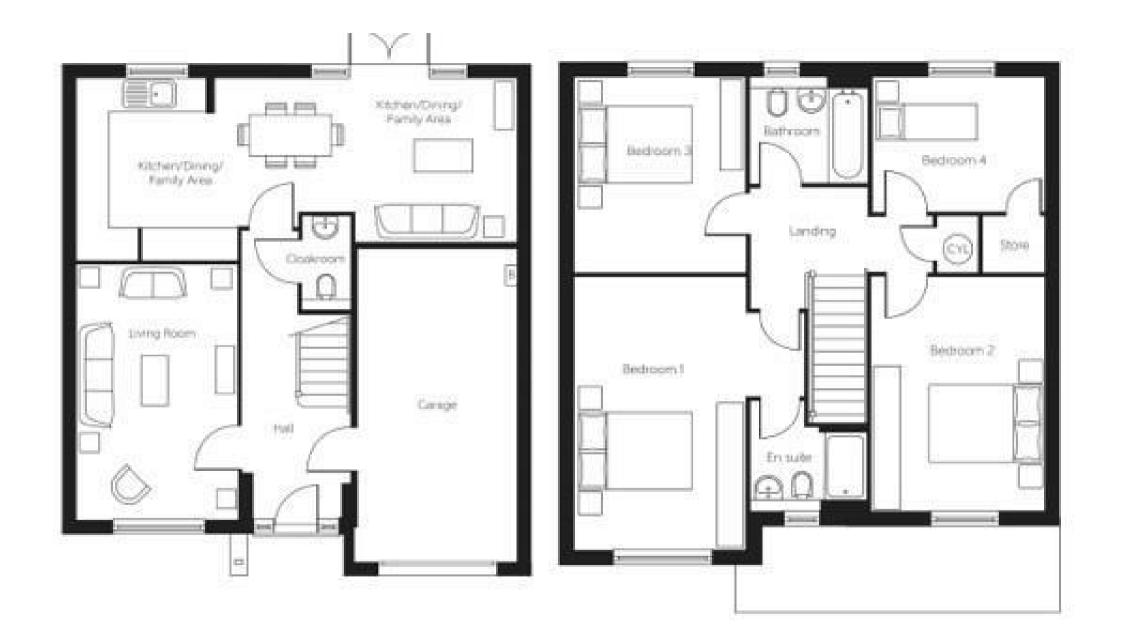

HALL

CLOAKROOM

LOUNGE 15'11 x 10'

OPEN PLAN LIVING/DINING KITCHEN 27'9 x II'4

FIRST FLOOR

BEDROOM I 15'11 x 13'6

EN SUITE

BEDROOM 2 13'9 x 10'3

BEDROOM 3 II'6 x 10'0

BEDROOM 4 10'2 x 7'11

BATHROOM