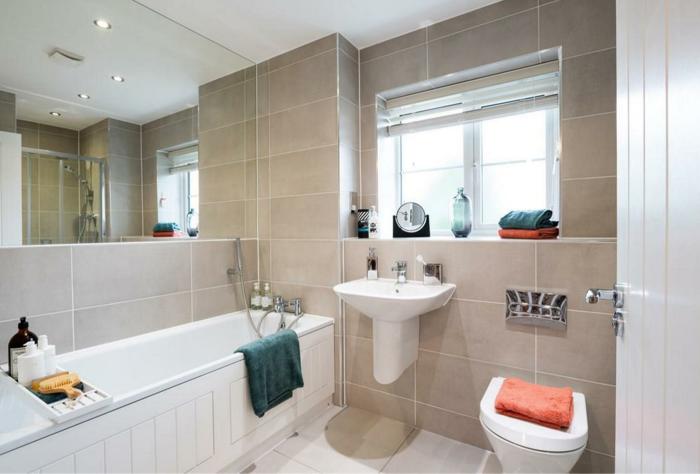

HALL

CLOAKROOM

LOUNGE 15'11 x 10'

OPEN PLAN LIVING/DINING KITCHEN 27'9 x II'4

FIRST FLOOR

BEDROOM I 15'11 x 13'6

EN SUITE

BEDROOM 2 13'9 x 10'3