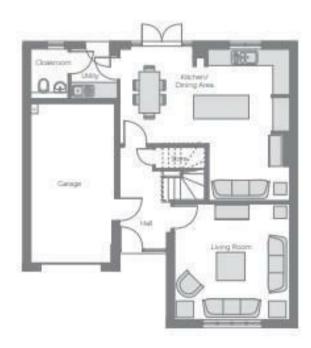

## HALL

LOUNGE 14'2 x 14'1

OPEN PLAN LIVING DINING KITCHEN 20'II x 18'7

**UTILITY ROOM** 

CLOAKROOM

FIRST FLOOR LANDING

BEDROOM I I5'9 x I4'I

**EN SUITE** 

BEDROOM 2 II'9 x I0'9

BEDROOM 3 II'I0 x I0'5

BEDROOM 4 10'6 x 10'5

**BATHROOM** 

## First Floor

| Bedroom 1 | 4.809m x 4.290m | 15'9" x 14'1"  |
|-----------|-----------------|----------------|
| Bedroom 2 | 3.580m x 3.276m | 11°9" x 10°9"  |
| Bedroom 3 | 3.596m x 3.175  | 11'10" x 10'5" |
| Bedroom 4 | 3.189m x 3.175m | 10'6" x 10'5"  |

## Ground Floor

Kitchen/Dining Area 6.366m x 5.670m 20"11" x 18"7" (max) (ma