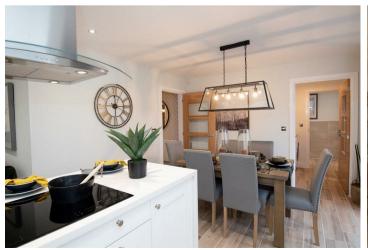

## HALL

LOUNGE 14'2 x 14'1

OPEN PLAN LIVING DINING KITCHEN 20'II x 18'7

**UTILITY ROOM** 

CLOAKROOM

FIRST FLOOR LANDING

BEDROOM I I5'9 x I4'I

**EN SUITE** 

## Ground Floor

Kitchen/Dining Area 6.366m x 5.670m 20"11" x 18"7" (max) (ma