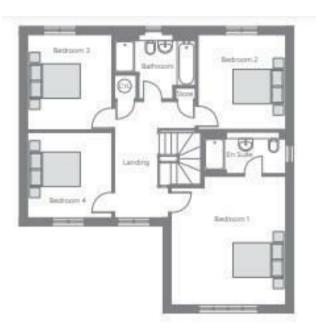

## HALL

LOUNGE 14'2 x 14'1

OPEN PLAN LIVING DINING KITCHEN 20'II x 18'7

**UTILITY ROOM** 

CLOAKROOM

FIRST FLOOR LANDING

BEDROOM I I5'9 x I4'I

**EN SUITE** 

BEDROOM 2 II'9 x I0'9

BEDROOM 3 II'I0 x I0'5

BEDROOM 4 10'6 x 10'5

**BATHROOM** 

## First Floor

| Bedroom 1 | 4.809m x 4.290m | 15'9" x 14'1"  |
|-----------|-----------------|----------------|
| Bedroom 2 | 3.580m x 3.276m | 11°9" x 10°9"  |
| Bedroom 3 | 3.596m x 3.175  | 11'10" x 10'5" |
| Bedroom 4 | 3.189m x 3.175m | 10'6" x 10'5"  |

## Ground Floor

Kitchen/Dining Area 6.366m x 5.670m 20"11" x 18"7" (max) (ma