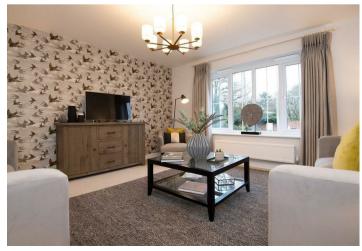

## HALL

LOUNGE 14'2 x 14'1

OPEN PLAN LIVING DINING KITCHEN 20'II x 18'7

**UTILITY ROOM** 

CLOAKROOM

FIRST FLOOR LANDING

BEDROOM I I5'9 x I4'I

**EN SUITE** 