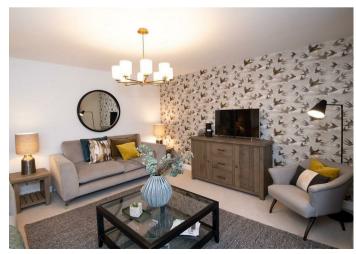

## HALL

LOUNGE 14'2 x 14'1

OPEN PLAN LIVING DINING KITCHEN 20'II x 18'7

**UTILITY ROOM** 

CLOAKROOM

FIRST FLOOR LANDING

BEDROOM I I5'9 x I4'I

**EN SUITE** 