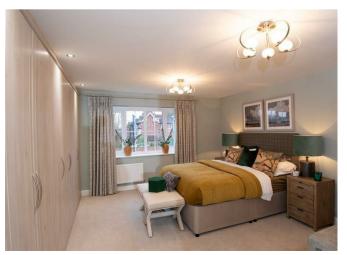

## HALL

LOUNGE 14'2 x 14'1

OPEN PLAN LIVING DINING KITCHEN 20'II x 18'7

**UTILITY ROOM** 

CLOAKROOM

FIRST FLOOR LANDING

BEDROOM I I5'9 x I4'I

**EN SUITE** 

## First Floor

| Bedroom 1 | 4.809m x 4.290m | 15'9" x 14'1"  |
|-----------|-----------------|----------------|
| Bedroom 2 | 3.580m x 3.276m | 11°9" x 10°9"  |
| Bedroom 3 | 3.596m x 3.175  | 11'10" x 10'5" |
| Bedroom 4 | 3.189m x 3.175m | 10'6" x 10'5"  |