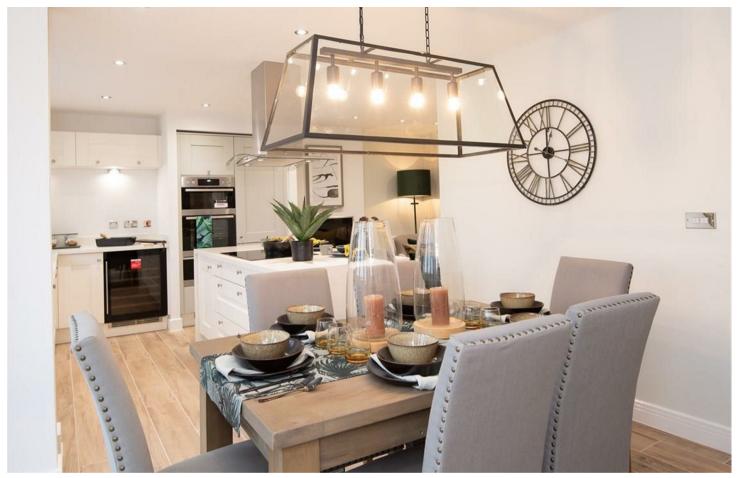

## HALL

LOUNGE 14'2 x 14'1

OPEN PLAN LIVING DINING KITCHEN 20'II x 18'7

**UTILITY ROOM** 

CLOAKROOM

FIRST FLOOR LANDING

BEDROOM I I5'9 x I4'I

**EN SUITE** 

## Ground Floor

Kitchen/Dining Area 6.366m x 5.670m 20"11" x 18"7" (max) (ma