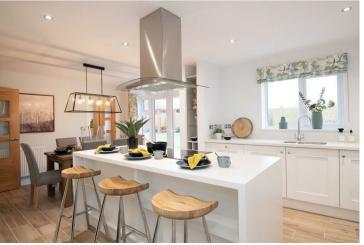

## HALL

LOUNGE 14'2 x 14'1

OPEN PLAN LIVING DINING KITCHEN 20'II x 18'7

**UTILITY ROOM** 

CLOAKROOM

FIRST FLOOR LANDING

BEDROOM I I5'9 x I4'I

**EN SUITE** 

## Ground Floor

Kitchen/Dining Area 6.366m x 5.670m 20"11" x 18"7" (max) (ma