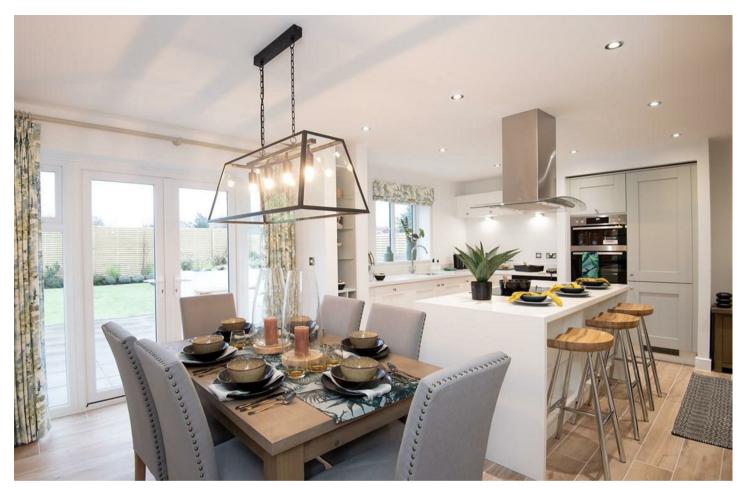

## HALL

LOUNGE 14'2 x 14'1

OPEN PLAN LIVING DINING KITCHEN 20'II x 18'7

**UTILITY ROOM** 

CLOAKROOM

FIRST FLOOR LANDING

BEDROOM I I5'9 x I4'I

**EN SUITE** 

## Ground Floor

Kitchen/Dining Area 6.366m x 5.670m 20"11" x 18"7" (max) (ma