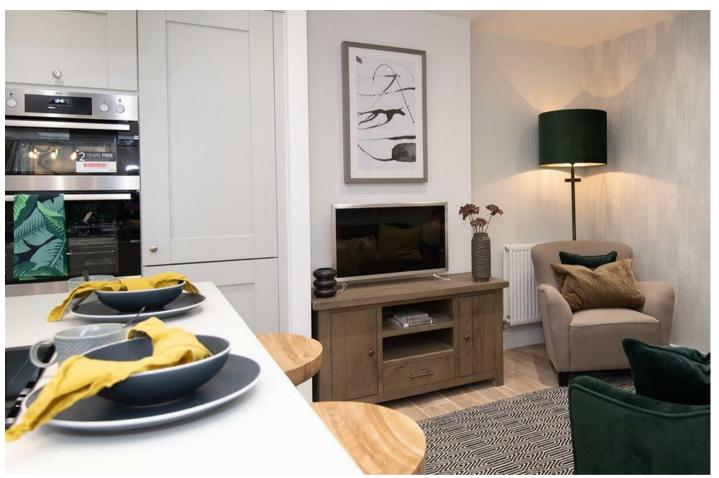

## HALL

LOUNGE 14'2 x 14'1

OPEN PLAN LIVING DINING KITCHEN 20'II x 18'7

**UTILITY ROOM** 

CLOAKROOM

FIRST FLOOR LANDING

BEDROOM I I5'9 x I4'I

**EN SUITE** 

## Ground Floor

Kitchen/Dining Area 6.366m x 5.670m 20"11" x 18"7" (max) (ma