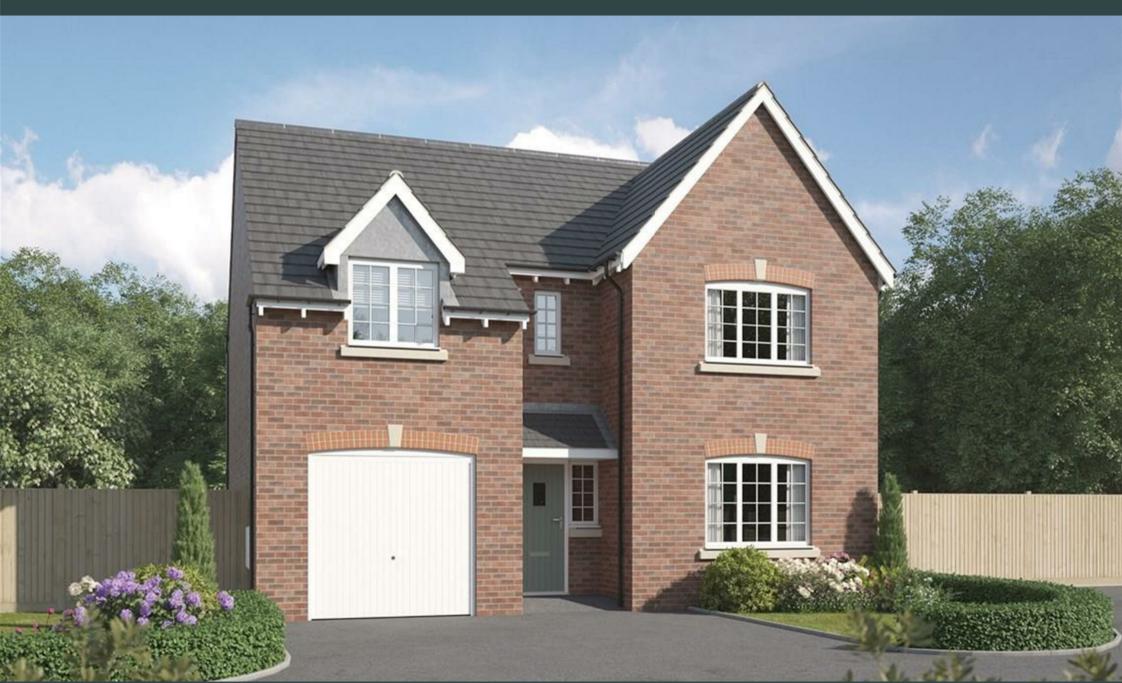

Derby Road, Hatton, Derbyshire, DE65 5PT **£400,000** 

https://www.abodemidlands.co.uk

\*\*\*\* OPEN PLAN LIVING, DINING
KITCHEN WITH UTILITY ROOM \*\*\*\* TWO
EN SUITES \*\*\*\* HIGH SPECIFICATION
AND MUST BE VIEWED \*\*\*\* The property
offers a hall, guest cloakroom, lounge,
living, dining kitchen with a utility room.
Four, first floor bedrooms, two en suite
shower rooms and a family bathroom.
Drive, garage and a garden. VIEWING
THROUGH ABODE 01283 845888.