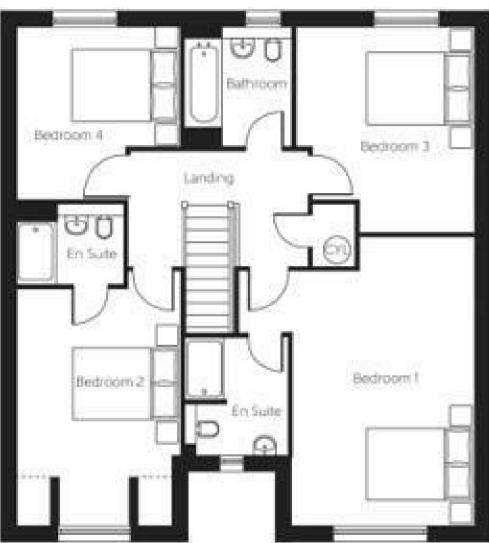

Derby Road, Hatton, Derbyshire, DE65 5PT **£400,000** 

https://www.abodemidlands.co.uk

\*\*\*\* OPEN PLAN LIVING, DINING
KITCHEN WITH UTILITY ROOM \*\*\*\* TWO
EN SUITES \*\*\*\* HIGH SPECIFICATION
AND MUST BE VIEWED \*\*\*\* The property
offers a hall, guest cloakroom, lounge,
living, dining kitchen with a utility room.
Four, first floor bedrooms, two en suite
shower rooms and a family bathroom.
Drive, garage and a garden. VIEWING
THROUGH ABODE 01283 845888.

## CLOAKROOM

LOUNGE

15'5 x II'6

LIVING DINING KITCHEN

28'10 x 10'9

**UTILITY ROOM** 

**BEDROOM I** 

18'2 x 14'10

**EN SUITE** 

BEDROOM 2

15'0 x 10'4

**EN SUITE** 

BEDROOM 3

13'0 x 11'3

BEDROOM 4

10'9 x 10'3

**BATHROOM** 