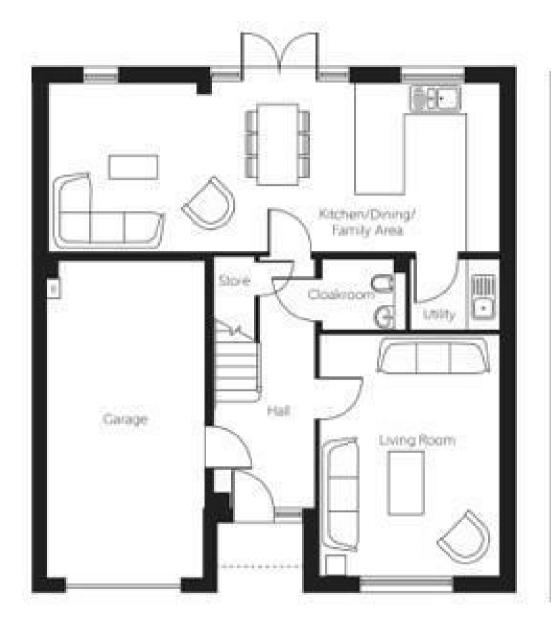

## HALL

## CLOAKROOM

LOUNGE

15'5 x II'6

LIVING DINING KITCHEN

28'10 x 10'9

**UTILITY ROOM** 

**BEDROOM I** 

18'2 x 14'10