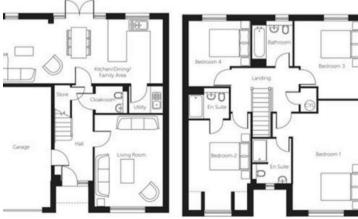

## HALL

## CLOAKROOM

LOUNGE

15'5 x II'6

LIVING DINING KITCHEN

28'10 x 10'9

**UTILITY ROOM** 

**BEDROOM I** 

18'2 x 14'10

**EN SUITE** 

BEDROOM 2

15'0 x 10'4

**EN SUITE** 

BEDROOM 3

13'0 x 11'3

BEDROOM 4

10'9 x 10'3

**BATHROOM** 