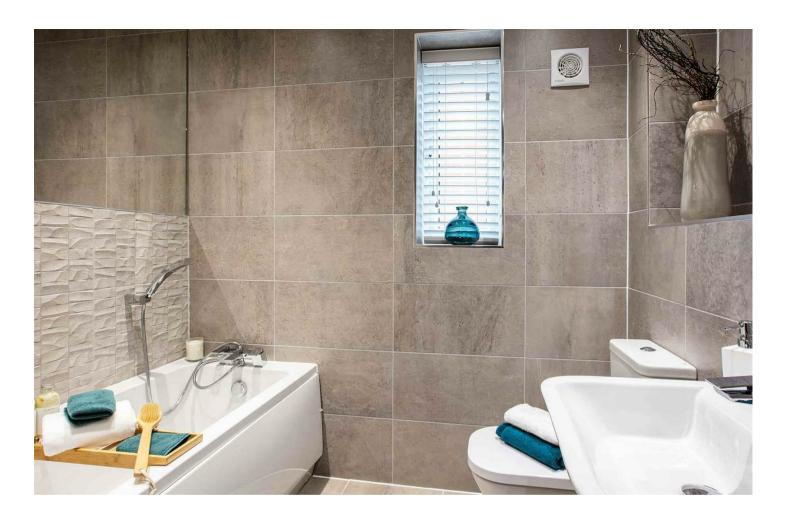

On the first floor you will find a spacious lounge/kitchen/dining area, the master bedroom and a good-sized bathroom with utility area.

The Trent is a 695 sq.ft. I-bedroom coach house. As you enter from the ground floor, the large entrance hall has handy storage and stairs lead up to the first floor.

On the first floor you will find a spacious lounge/kitchen/dining area, the master bedroom and a good-sized bathroom with utility area.