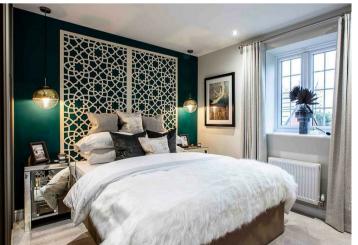

On the first floor you will find a spacious lounge/kitchen/dining area, the master bedroom and a good-sized bathroom with utility area.

The Trent is a 695 sq.ft. I-bedroom coach house. As you enter from the ground floor, the large entrance hall has handy storage and stairs lead up to the first floor.

On the first floor you will find a spacious lounge/kitchen/dining area, the master bedroom and a good-sized bathroom with utility area.