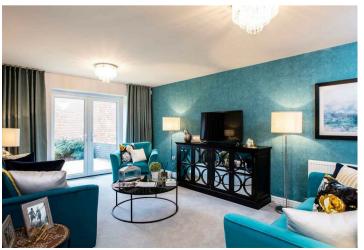

On the first floor you will find a spacious lounge/kitchen/dining area, the master bedroom and a good-sized bathroom with utility area.

The Trent is a 695 sq.ft. I-bedroom coach house. As you enter from the ground floor, the large entrance hall has handy storage and stairs lead up to the first floor.

On the first floor you will find a spacious lounge/kitchen/dining area, the master bedroom and a good-sized bathroom with utility area.