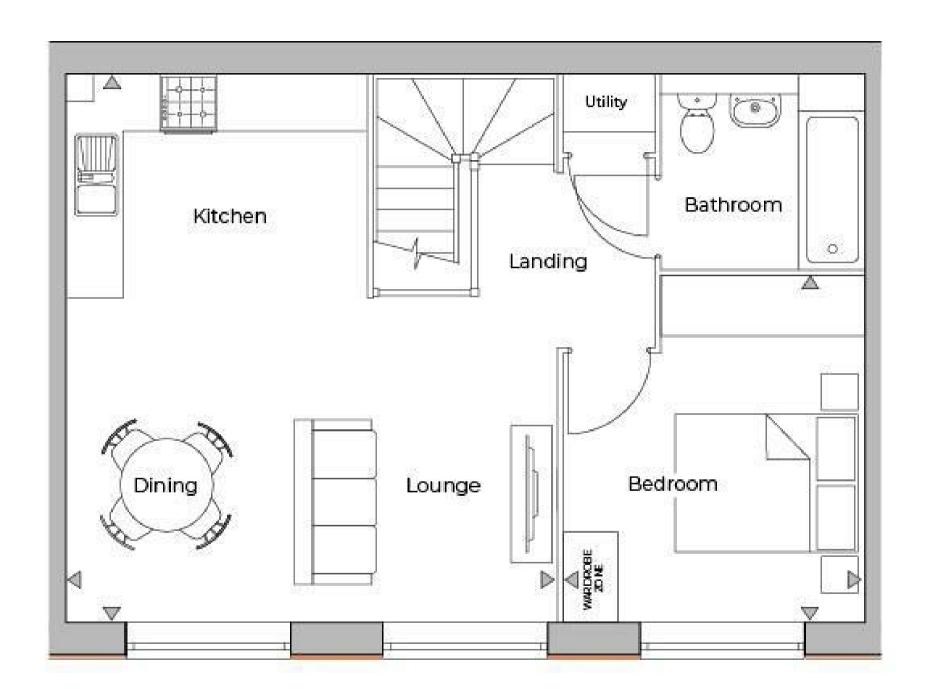

## Clays Lane, Branston, DEI4 3HS Asking Price £182,995

https://www.abodemidlands.co.uk

\*\*\*CALLING ALL FIRST TIME BUYERS\*\*\*
Reserve selected plots and receive
incentives \*\*\*

The Trent is a 695 sq.ft. I-bedroom coach house. As you enter from the ground floor, the large entrance hall has handy storage and stairs lead up to the first floor.

On the first floor you will find a spacious lounge/kitchen/dining area, the master bedroom and a good-sized bathroom with utility area.

The Trent is a 695 sq.ft. I-bedroom coach house. As you enter from the ground floor, the large entrance hall has handy storage and stairs lead up to the first floor.

On the first floor you will find a spacious lounge/kitchen/dining area, the master bedroom and a good-sized bathroom with utility area.