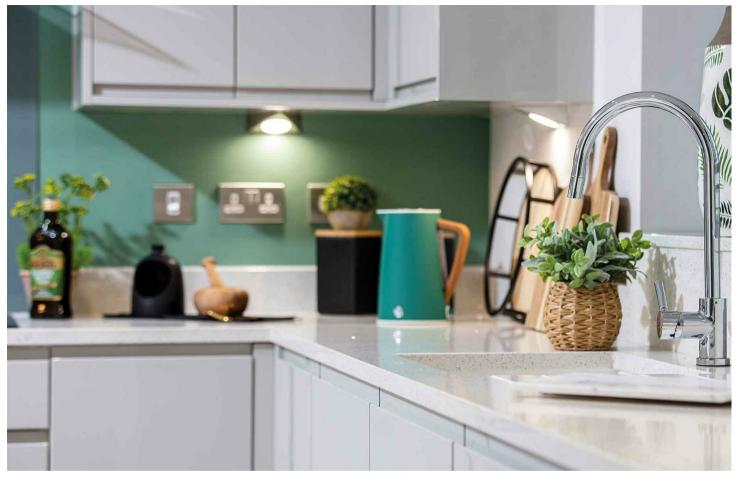

On the first floor you will find a spacious lounge/kitchen/dining area, the master bedroom and a good-sized bathroom with utility area.

The Trent is a 695 sq.ft. I-bedroom coach house. As you enter from the ground floor, the large entrance hall has handy storage and stairs lead up to the first floor.

On the first floor you will find a spacious lounge/kitchen/dining area, the master bedroom and a good-sized bathroom with utility area.