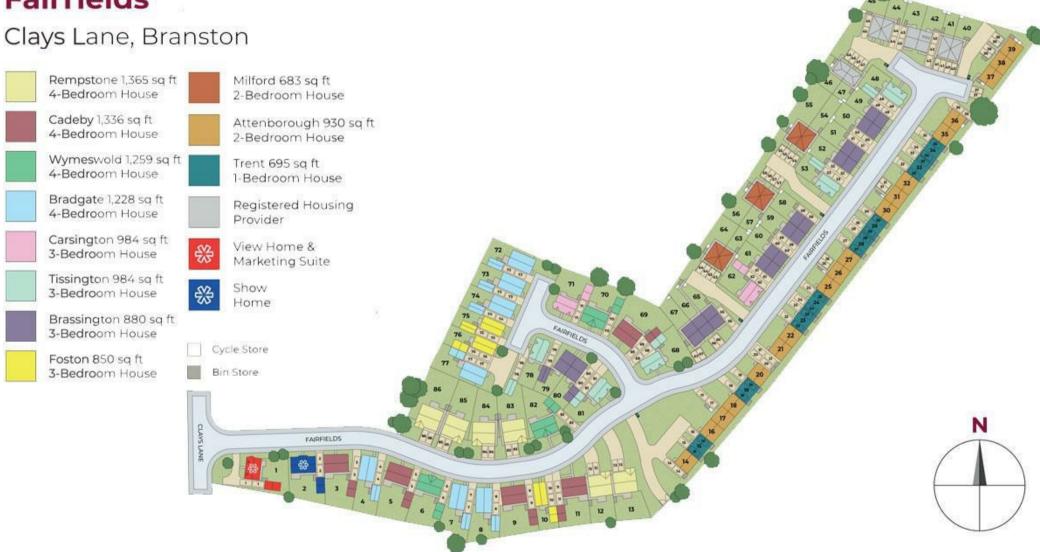

I4 3HS Asking Price £182,995



https://www.abodemidlands.co.uk



\*\*\*CALLING ALL FIRST TIME BUYERS\*\*\*
Reserve selected plots and receive
incentives \*\*\*

The Trent is a 695 sq.ft. I-bedroom coach house. As you enter from the ground floor, the large entrance hall has handy storage and stairs lead up to the first floor.

On the first floor you will find a spacious lounge/kitchen/dining area, the master bedroom and a good-sized bathroom with utility area.







The Trent is a 695 sq.ft. I-bedroom coach house. As you enter from the ground floor, the large entrance hall has handy storage and stairs lead up to the first floor.

On the first floor you will find a spacious lounge/kitchen/dining area, the master bedroom and a good-sized bathroom with utility area.





## **Fairfields**