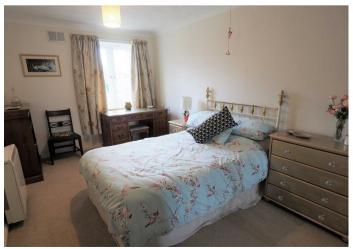

#### **BEDROOM**

13'4" x 9'1"

Built in wardrobes with mirrored doors, wall mounted heater and upvc double glazed window.