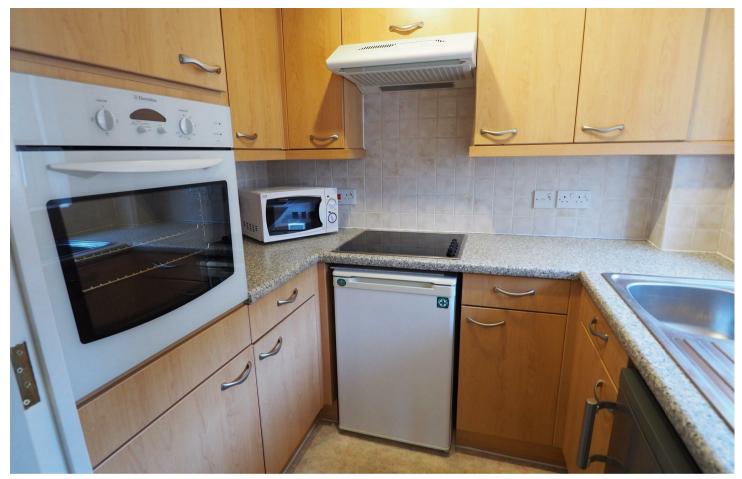

### KITCHEN

7'3" x 5'7"

Fitted units with work surfaces and tiled splash backs, sink and drainer unit, built in electric oven with electric hob and extractor. Appliance space and upvc double glazed window.