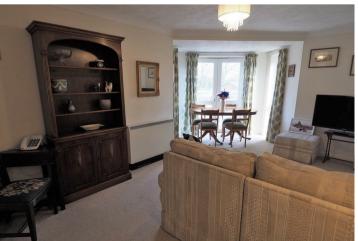

#### LOUNGE

16'7" x 10'1"

The lounge area offers a wall mounted heater, double doors to the kitchen and open through to the dining area.

## DINING AREA 8'2" x 4'6"

Upvc double glazed windows and French doors onto the Juliette balcony with views over the park.