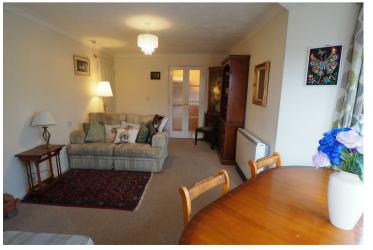

#### LOUNGE

16'7" x 10'1"

The lounge area offers a wall mounted heater, double doors to the kitchen and open through to the dining area.

## DINING AREA 8'2" x 4'6"

Upvc double glazed windows and French doors onto the Juliette balcony with views over the park.