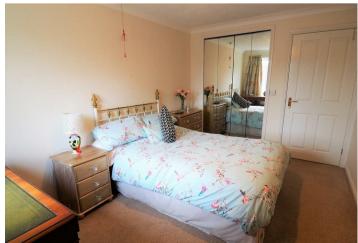

#### **BEDROOM**

13'4" x 9'1"

Built in wardrobes with mirrored doors, wall mounted heater and upvc double glazed window.