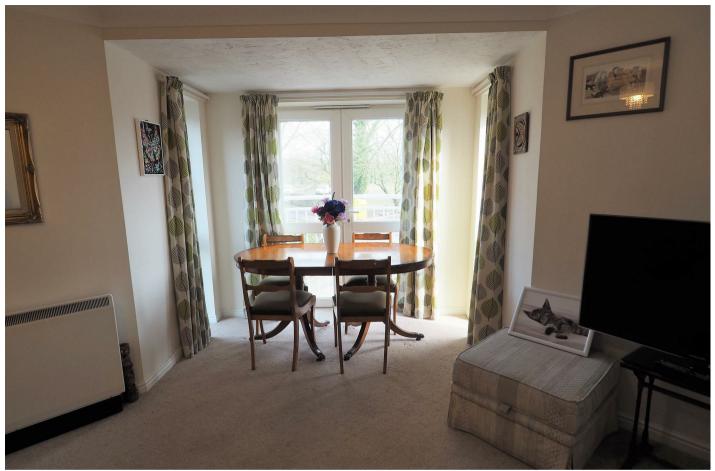

## DINING AREA 8'2" x 4'6"

Upvc double glazed windows and French doors onto the Juliette balcony with views over the park.