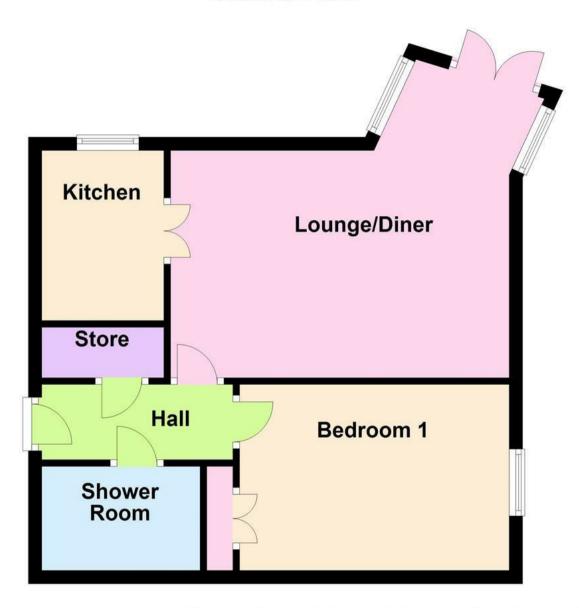

#### HALL

Double storage cupboard and doors to -

#### LOUNGE

16'7" x 10'1"

The lounge area offers a wall mounted heater, double doors to the kitchen and open through to the dining area.

## DINING AREA 8'2" x 4'6"

Upvc double glazed windows and French doors onto the Juliette balcony with views over the park.

### KITCHEN

7'3" x 5'7"

Fitted units with work surfaces and tiled splash backs, sink and drainer unit, built in electric oven with electric hob and extractor. Appliance space and upvc double glazed window.

#### **BEDROOM**

13'4" x 9'1"

Built in wardrobes with mirrored doors, wall mounted heater and upvc double glazed window.

## SHOWER ROOM 6'8" x 5'6"

Walk-in double shower, low flush wc, wash hand basin, electric heater.

# **Ground Floor**

Please use as a guide to layout only. They are not intended to be to scale. Property of Abode Anderson-Dixon.

Burton-Uttoxetter-Ashbourne

Plan produced using PlanUp.