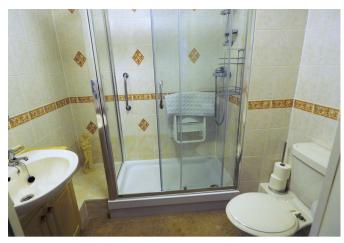

## SHOWER ROOM 6'8" x 5'6"

Walk-in double shower, low flush wc, wash hand basin, electric heater.