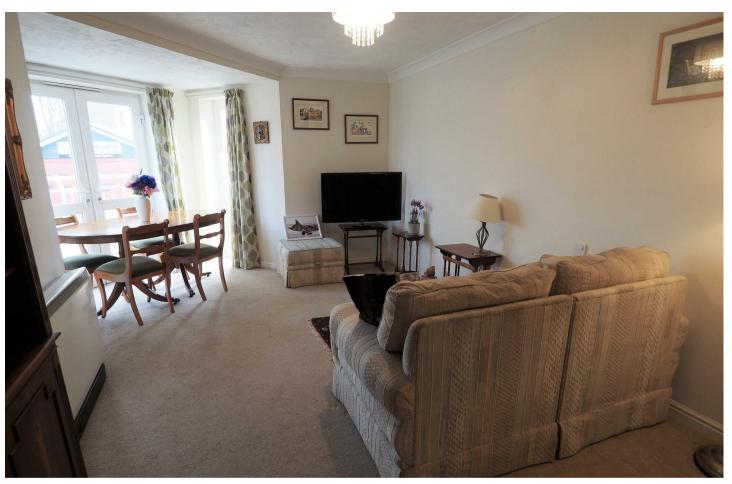

#### LOUNGE

16'7" x 10'1"

The lounge area offers a wall mounted heater, double doors to the kitchen and open through to the dining area.

## DINING AREA 8'2" x 4'6"

Upvc double glazed windows and French doors onto the Juliette balcony with views over the park.